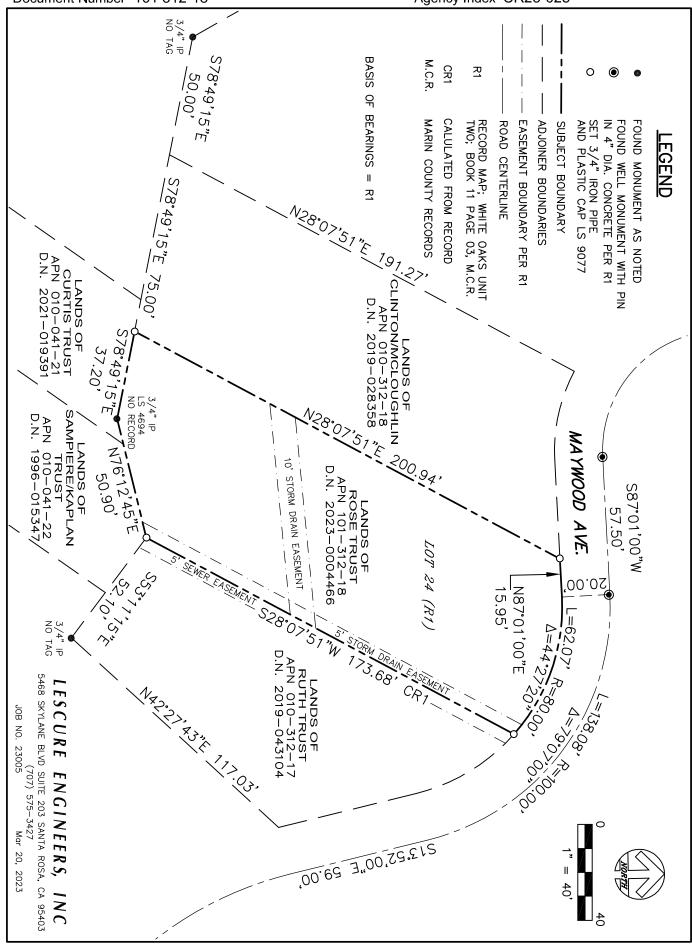

## **CORNER RECORD**

CR23-025 Agency Index Document Number 101-312-18 San Rafael County of Marin Easterly and westerly lines of Lot 24 of 11 maps 3, Marin County Records Brief Legal Description **CORNER TYPE COORDINATES (Optional)** Government Corner Control Elevation U.S. Survey Foot Meander Property Units Rancho Other Horizontal Datum Epoch Date Date of Survey Mar. 08, 2023 Vertical Datum Complies with Public Resources Code §§8801-8819 Complies with Public Resources Code §§8890-8902 PLS Act Ref.: × 8765(d) 8771 8773 Other: Left as found Established Pre-Construction Rebuilt Corner/ Monument: Found and tagged Reestablished Post-Construction Referenced Narrative of corner identified and monument as found, set, reset, replaced, or removed: X See sheet #2 for description(s): Found centerline well monuments in good condition per Record Map 11-03, Map of White Oaks Unit Two, Marin County Records. Set monuments at easterly and westerly corners of Lot 24 of Record Map 11-03, as shown on page 2. SURVEYOR'S STATEMENT This Corner Record was prepared by me or under my direction in conformance with **PAWSON** March 10, 2023 the Professional Land Surveyors' Act on No. 9077 \_\_\_\_\_\_P.L.S. or R.C.E. No. \_\_\_**PLS** 9077 Signed **COUNTY SURVEYOR'S STATEMENT** This Corner Record was received March20, 2023 and examined and filed March20, 2023 Signed P.L.S. No. 8176