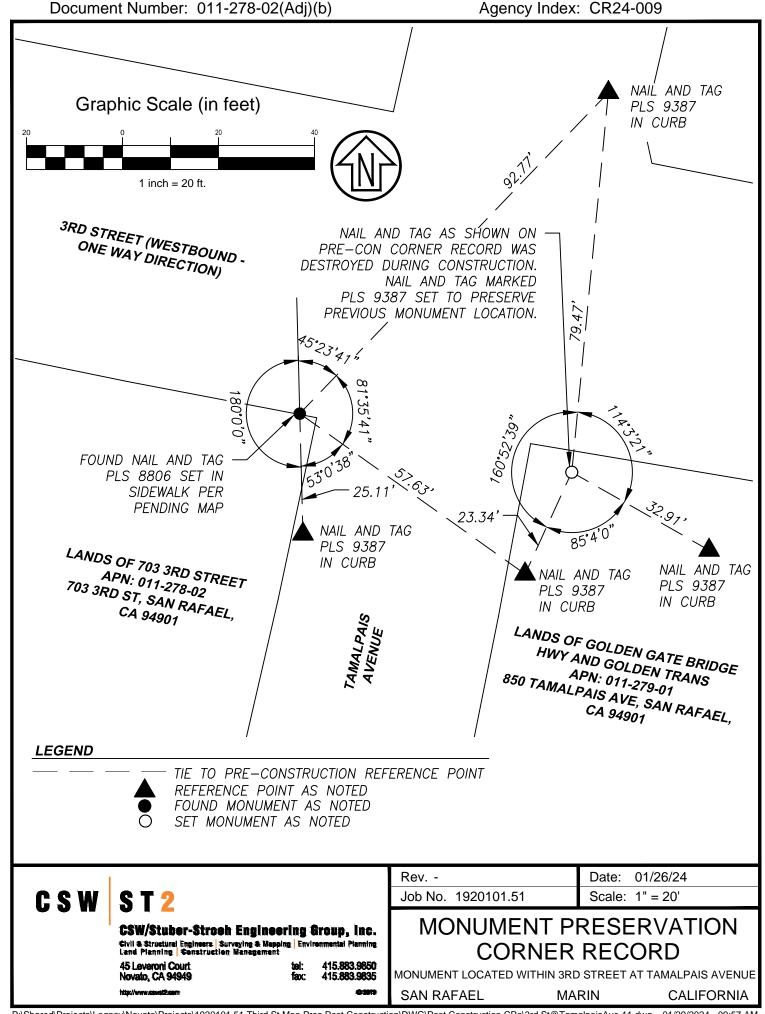

## CORNER RECORD

CR24-009 Agency Index Document Number 011-278-02 (ADJ) (b) SAN RAFAEL County of MARIN , California Brief Legal Description MONUMENT LOCATED WITHIN THIRD STREET AT TAMALPAIS AVENUE **CORNER TYPE COORDINATES (Optional)** N. Government Corner Control Elevation U.S. Survey Foot Meander Property Units Metric Rancho Other Horizontal Datum **Epoch Date** Date of Survey January, 2024 Vertical Datum Complies with Public Resources Code §§8801-8819 Complies with Public Resources Code §§8890-8902 8765(d) PLS Act Ref.: X 8771 8773 Other: Left as found Established Pre-Construction Rebuilt Corner/ Monument: Reestablished Referenced Post-Construction Found and tagged Narrative of corner identified and monument as found, set, reset, replaced, or removed: See sheet #2 for description(s): NAILS AND TAG AS SHOWN ON PRE-CON CORNER RECORD WAS DESTROYED DURING CONSTRUCTION. SET NAIL AND TAG, IN SIDEWALK, MARKED PLS 9387 TO PRESERVE PREVIOUS MONUMENT LOCATION. REFERENCE POINTS AS SHOWN ON PAGE 2 TO PRESERVE MONUMENT LOCATION. SURVEYOR'S STATEMENT This Corner Record was prepared by me or under my direction in conformance with January 30, 2024 the Professional Land Surveyors Act on P.L.S. or R.C.E. No. Signed **COUNTY SURVEYOR'S STATEMENT** January 31, 2024 This Corner Record was received February 05, 2024 and examined and filed Signed P.L.S. No. 8176 County Surveyor Title