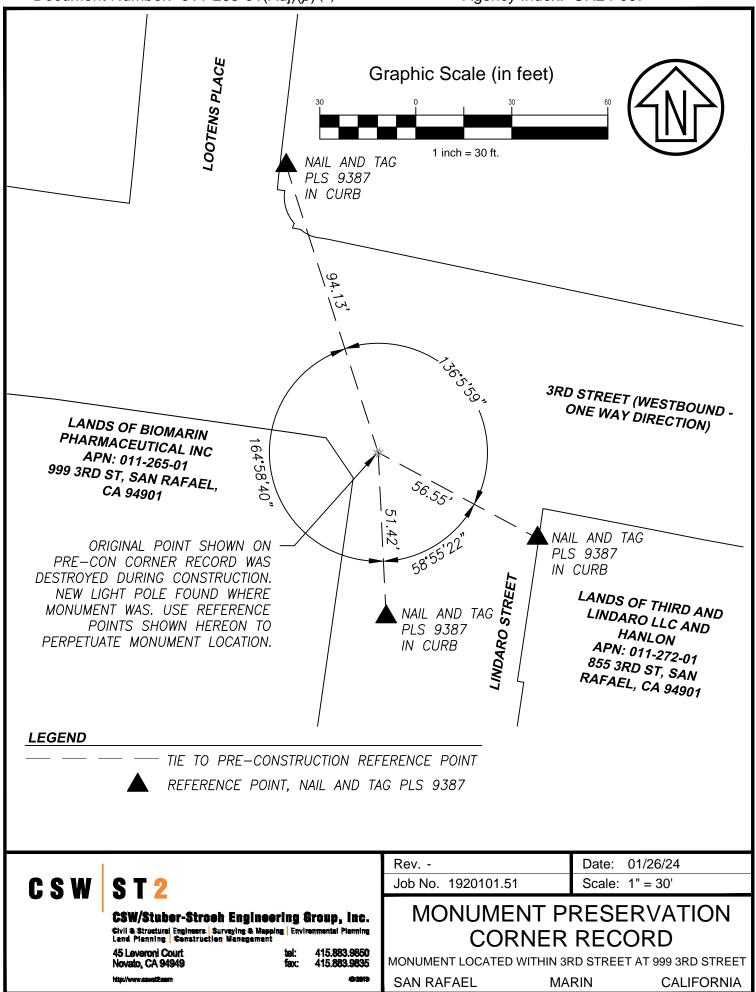

Narrative of corner identified and monument as found, set, reset, replaced, or removed:

See sheet #2 for description(s):

ORIGINAL POINT SHOWN ON PRE-CON CORNER RECORD WAS DESTROYED DURING CONSTRUCTION. NEW LIGHT POLE FOUND WHERE MONUMENT WAS. USE REFERENCE POINTS SHOWN HEREON TO PERPETUATE MONUMENT LOCATION. REFERENCE POINTS IN CURB AS SHOWN ON PAGE 2 TO PRESERVE MONUMENT LOCATION.