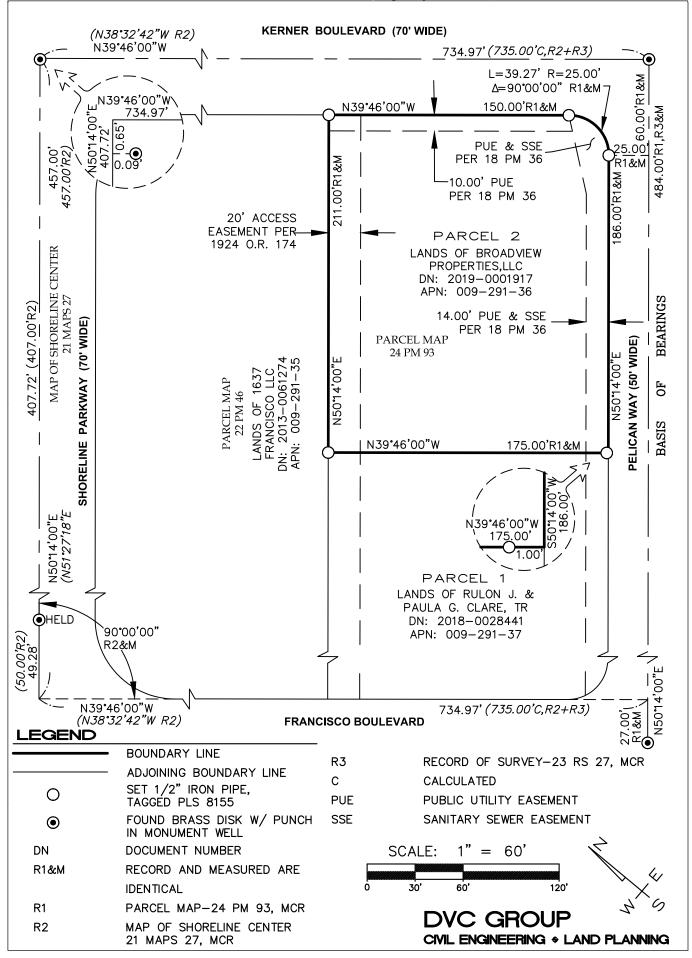

## CORNER RECORD Agency Index

Referenced

|                    |               |                          | ASS                                | sessor Parcel I        | Number <u>009</u> - | -291-36                 |  |
|--------------------|---------------|--------------------------|------------------------------------|------------------------|---------------------|-------------------------|--|
| City of SAN RAFAEL |               | County of                | MARIN                              |                        | , California        |                         |  |
| Brief Legal [      | Description _ | PARCEL 2 OF              | PARCEL MAP OF PERIN COUNTY RECORDS |                        | DU_STRAL PARI       | K, PER BOOK 24 MAPS,    |  |
|                    |               | CORNER TYPE              |                                    | COORDINATES (Optional) |                     |                         |  |
|                    |               |                          |                                    | N.                     |                     | E.                      |  |
|                    |               | Government C             | Corner Control                     | Elevation              |                     |                         |  |
|                    |               | Meander                  | X Property                         | Units                  | Metric              | U.S. Survey Foot        |  |
|                    |               | Rancho                   | Other                              | Horizontal Dat         | tum                 |                         |  |
|                    |               |                          | . // . /                           | Zone                   | Epoch [             | Date                    |  |
|                    |               | Date of Survey 2/12/2019 |                                    | Vertical Datum         |                     |                         |  |
|                    |               | X <del></del>            |                                    | Complies               | with Public Reso    | ources Code §§8801-8819 |  |
|                    |               |                          |                                    | Complies               | with Public Reso    | ources Code §§8890-8902 |  |
| PLS Act Ref.:      | <b>87</b>     | 65(d)                    | 8771                               | 8773                   |                     | Other:                  |  |
| Cornerl            | Le            | ft as found              | Established                        | Rebui                  | ilt                 | Pre-Construction        |  |

Reestablished

Narrative of corner identified and monument as found, set, reset, replaced, or removed:

Found and tagged

X See sheet #2 for description(s):

Monument:

ALL MONUMENTS FOUND ARE FROM THE PARCEL MAP OF PELICAN WAY INDUSTRIAL COMPLEX, RECORDED IN BOOK 24 OF MAPS, AT PAGE 93, AND THE MAP OF SHORELINE CENTER, RECORDED IN BOOK 21, OF MAPS, AT PAGE 27, BOTH MARIN COUNTY RECORDS. FIVE 1/2 INCH IRON PIPES TAGGED "KLEIN PLS 8155" WERE SET-ONE AT EACH CORNER OF PARCEL 2. SEE SHEET 2 FOR DETAILS.