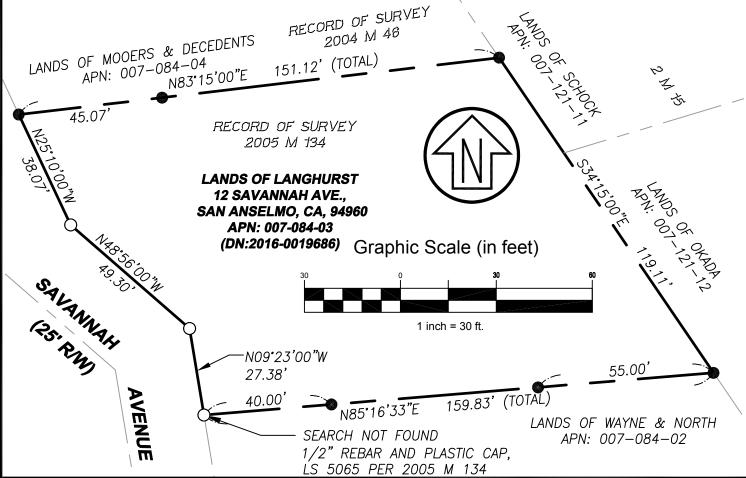

## **LEGEND**

BOUNDARY

BOUNDARY ADJACENT SET 3/4" REBAR AND CAP PLS 9387

FOUND 1/2" REBAR AND PLASTIC CAP, LS 5065 AS SHOWN ON 2004 M 46 AND 2005 M 134.

## BASIS OF BEARINGS

THE BASIS OF BEARINGS IS THAT CERTAIN MAP ENTITLED "RECORD OF SURVEY" RECORDED IN BOOK 2005 OF MAPS AT PAGE 134, MARIN COUNTY RECORDS.

# LANDS OF LANGHURST CORNER RECORD

APN 007-084-03

SAN ANSELMO MARIN CALIFORNIA