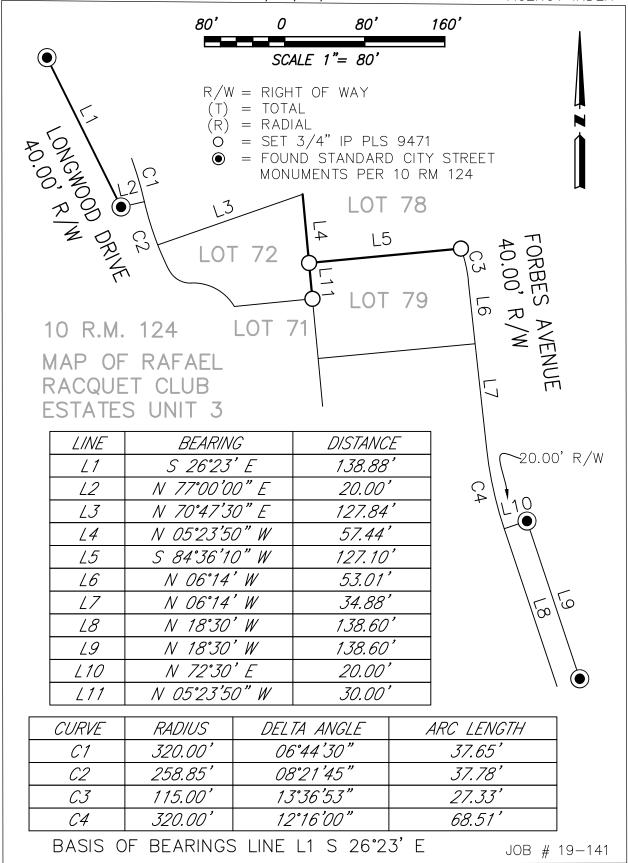

## CORNER RECORD

Document Number APN 006-262-02, 03, 21 & 22 City of \_\_\_\_\_ San Anselmo County of Marin , California Brief Legal Description Lots 71, 72, 78 and 79, Map of Rafael Racquet Club Estates Unit 3 **CORNER TYPE COORDINATES (Optional)** N. E. Government Corner Control Elevation X U.S. Survey Foot Property Meander Units Metric Rancho Other Horizontal Datum Epoch Date \_\_\_\_\_ Zone June 13, 2019 Date of Survey Vertical Datum Complies with Public Resources Code §§8801-8819 Complies with Public Resources Code §§8890-8902 PLS Act Ref.: × 8765(d) 8771 8773 Other: Left as found Established Pre-Construction Rebuilt Corner/ Monument: Post-Construction Found and tagged Reestablished Referenced Narrative of corner identified and monument as found, set, reset, replaced, or removed: See sheet #2 for description(s): SURVEYOR'S STATEMENT This Corner Record was prepared by me or under my direction in conformance with June 17, 2020 the Professional Land Surveyors' Act on P.L.S. or R.C.E. No. Signed **COUNTY SURVEYOR'S STATEMENT** June 22, 2022 This Corner Record was received and examined and filed June 7, 2022 P.L.S. or R.C.E. No. \_ 8176 Signed County Surveyor