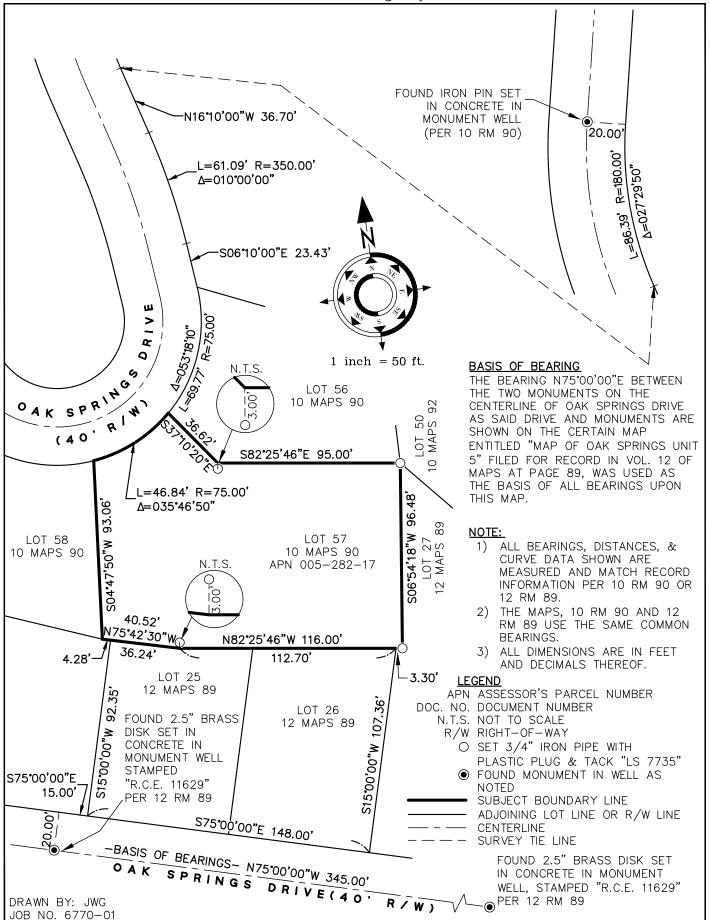

| CORNER RECORD                                                                   |                                                  |                      | Agency Index           | CR23-004                                                  |
|---------------------------------------------------------------------------------|--------------------------------------------------|----------------------|------------------------|-----------------------------------------------------------|
|                                                                                 |                                                  |                      | Document Number        | APN 005-282-17                                            |
|                                                                                 |                                                  |                      | MARIN                  | , California                                              |
| Brief Legal Desc                                                                | ription <u>LOT 57, 10 MA</u>                     | APS 90               |                        |                                                           |
| CORNER TYPE                                                                     |                                                  |                      | COORDINATES (Optional) |                                                           |
|                                                                                 | Government Corne                                 | r 🗌 Control 🗍        | N<br>Elevation         | E                                                         |
|                                                                                 | Meander                                          | Property             |                        | U.S. Survey Foot                                          |
| '                                                                               | Rancho                                           | Other                |                        |                                                           |
|                                                                                 |                                                  |                      | Zone Epo               | och Date                                                  |
|                                                                                 | Date of Survey                                   | APRIL 10, 2022       | Vertical Datum         |                                                           |
|                                                                                 |                                                  |                      |                        | Resources Code §§8801-8819<br>Resources Code §§88900-8902 |
| PLS Act Ref.:                                                                   | 🛛 8765(d)                                        | 8771                 | <b>8773</b>            | Other:                                                    |
|                                                                                 | Left as found                                    | Established          |                        |                                                           |
| Corner/<br>Monument:                                                            | Found and tagged                                 | Reestablished        |                        |                                                           |
| 3L1 (T) 3/T                                                                     | 5" BRASS DISK SET IN C<br>IRON PIPE WITH PLASTIC |                      | ,                      | SONAL LAND<br>SUNAL LAND<br>J. ERTCASURZE                 |
|                                                                                 | SURVEYOR'S S                                     | TATEMENT             |                        | EYOR<br>BUNCH                                             |
| This Corner Record was prepared by me or under my direction in conformance with |                                                  |                      |                        |                                                           |
| the Professional Land Surveyor's Act on JANUARY 31, 2023                        |                                                  |                      |                        |                                                           |
| Signed /                                                                        | hozth                                            | P.L.S. or R.C.E. No. | LS 7735                |                                                           |
|                                                                                 | COUNTY SURVEYO                                   | R'S STATEMENT        |                        |                                                           |
| This Corner Record                                                              | was received January                             | 31, 2023             |                        | And And                                                   |
| and examined and fi                                                             |                                                  |                      |                        | ESTONAL CHAN STA                                          |
| Signed T.                                                                       | H.P.L                                            |                      | 8176                   | AND THE AND THE AND                                       |
| Title County S                                                                  | Surveyor                                         |                      | <u></u>                | *                                                         |
| County Surveyor                                                                 | -                                                |                      |                        | ATTE OF CALIFORNIA                                        |
|                                                                                 |                                                  |                      |                        | Variation                                                 |