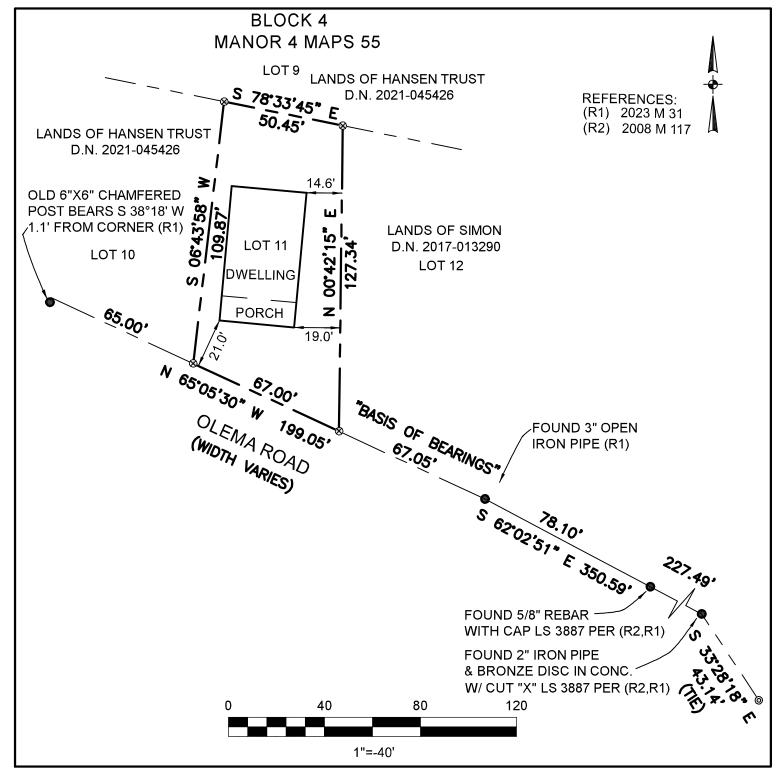

### **LEGEND**

- FOUND STREET MONUMENT 2.5" BRASS DISC & PUNCH, NO STAMPING PER (R1)
- FOUND MONUMENT AS NOTED PER (R1)
- ⊗ 1/2" REBAR SET WITH PINK CAP "PLS9471"

PROPERTY BOUNDARY - 2023 S 31

#### BASIS OF BEARINGS:

THE BASIS OF BEARINGS OF THIS SURVEY IS N62' 02' 51"W BETWEEN FOUND MONUMENTATION PER (R1)