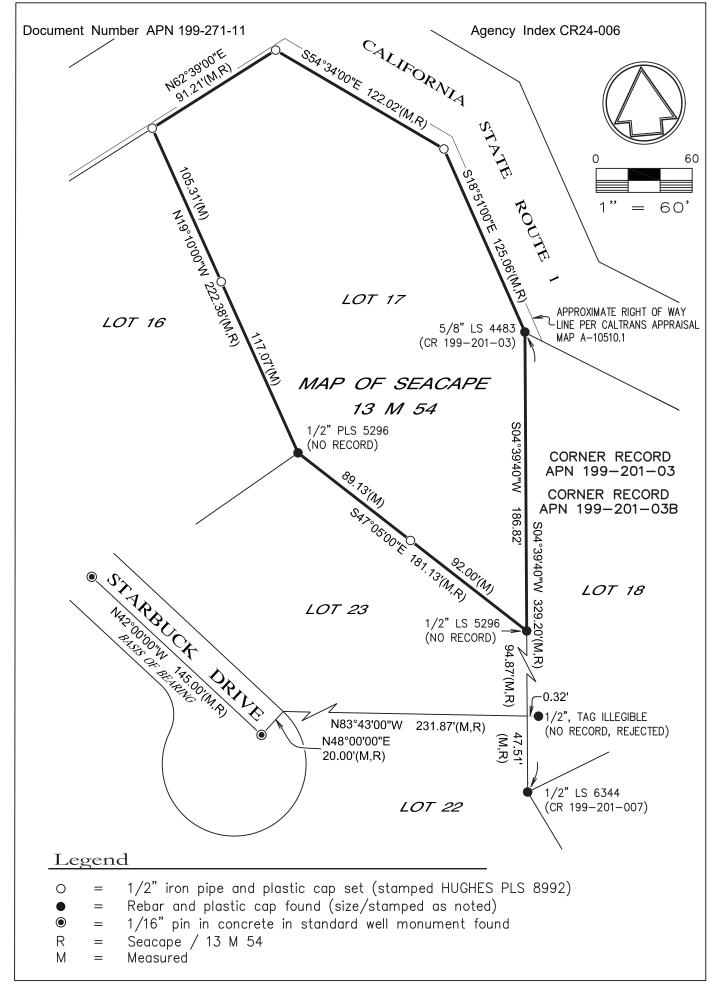

## CORNER RECORD

Agency Index

CR24-006

Document Number APN 199-271-11 County of Marin City of Unincorporated , California Brief Legal Description Lot 17, Map of Seacape. 13 RM 54, Marin County Records. **CORNER TYPE COORDINATES (Optional)** N. Government Corner Control Elevation Property U.S. Survey Foot Meander Units Metric Other Rancho Horizontal Datum Epoch Date Zone Date of Survey 06/09/2023 Vertical Datum Complies with Public Resources Code §§8801-8819 Complies with Public Resources Code §§8890-8902 PLS Act Ref.: × 8765(d) 8771 8773 Other: Left as found Established Pre-Construction Rebuilt Corner/ Monument: Found and tagged Post-Construction Reestablished Referenced Narrative of corner identified and monument as found, set, reset, replaced, or removed: See sheet #2 for description(s): Found monumentation as shown on Seacape 13 M 54, Marin County Records and Corner Record 199-201-03B. Set 1/2" iron pipes with yellow plastic caps stamped HUGHES PLS 8992 as shown on sheet 2. SURVEYOR'S STATEMENT This Corner Record was prepared by me or under my direction in conformance with JOSEPH L **HUGHES** the Professional Land Surveyors' Act on March 11, 2024 No. 8992 P.L.S. or R.C.E. No. PLS 8992 Signed **COUNTY SURVEYOR'S STATEMENT** March 11, 2024 This Corner Record was received March 13, 2024 and examined and filed P.L.S. No. 8176 Signed County Surveyor Title