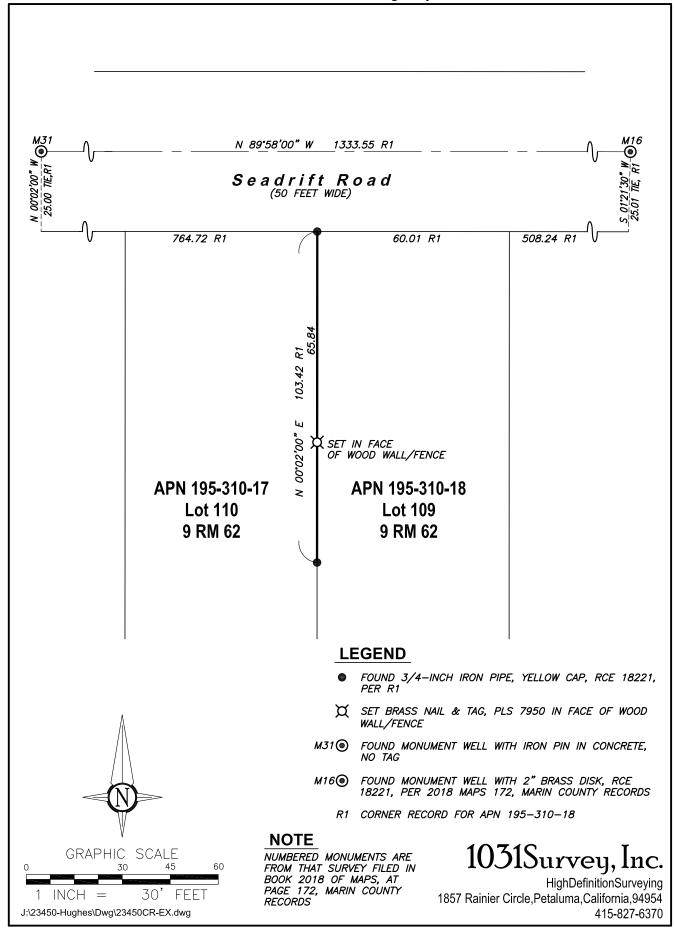

Narrative of corner identified and monument as found, set, reset, replaced, or removed: See sheet #2 for description(s):

Found and held centerline monuments M31 and M16 matching record data. Found 3/4" iron pipes, yellow cap, RCE18221 as shown on Corner Record in good condition at corner and point on line. Set one line point, brass nail & tag, PLS 7950 in face of wood wall/fence.