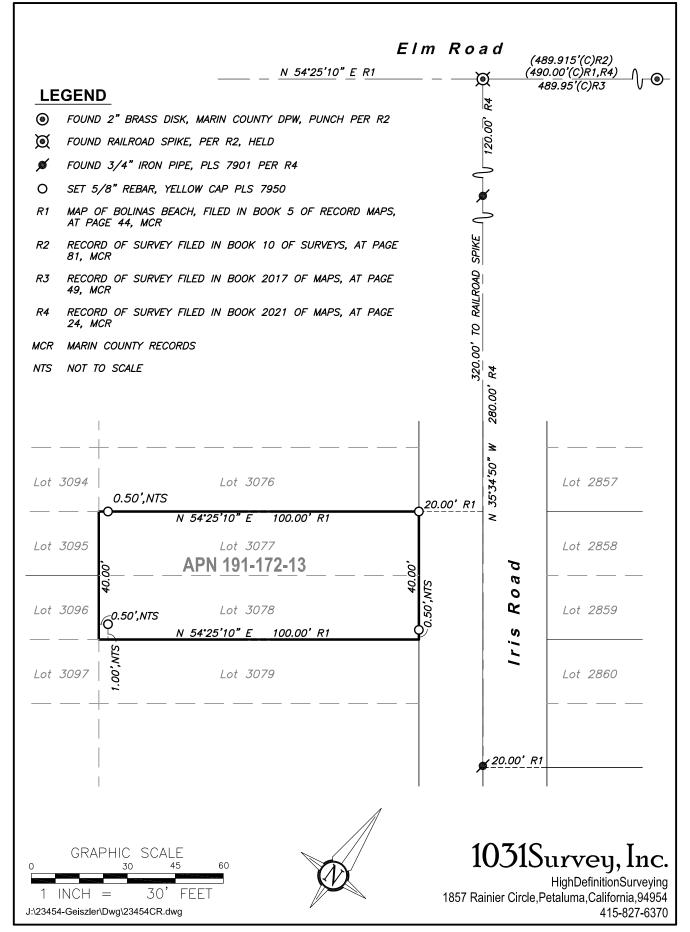

## CORNER RECORD

Agency Index CR 23-012 Document Number APN 191-172-13 , California Bolinas County of Marin City of Lot 3077 & Lot 3078 per Map of Bolinas Beach, 5 RM 44, MCR Brief Legal Description **CORNER TYPE** COORDINATES (Optional) E. Elevation Government Corner Control U.S. Survey Foot X Property Meander Units Metric Other Rancho Horizontal Datum Epoch Date Zone Date of Survey January 25, 2023 Vertical Datum Complies with Public Resources Code §§8801-8819 Complies with Public Resources Code §§8890-8902 PLS Act Ref.: X 8765(d) 8771 8773 Other: Left as found Established Rebuilt Pre-Construction Corner/ Monument: Post-Construction Found and tagged Reestablished Referenced Narrative of corner identified and monument as found, set, reset, replaced, or removed: See sheet #2 for description(s): Found centerline monuments set by County per 10 OS 81, measured distance agrees with distance shown on 2017 Maps 49, held railroad spike at Iris Road. Found 3/4" iron pipes, PLS 7901 set per 2021 Maps 24. Set 5/8" rebar with yellow cap, PLS 7950 for lot corners, or references to lot corners as shown on Page 2. SURVEYOR'S STATEMENT This Corner Record was prepared by me or under my direction in conformance with February 9, 2023 the Professional Land Surveyors' Act on 7950 P.L.S. or R.C.E. No. Signed COUNTY SURVEYOR'S STATEMENT February 20, 2023 This Corner Record was received February 21, 2023 and examined and filed P.L.S. No. <u>8176</u> Signed County Surveyor Title