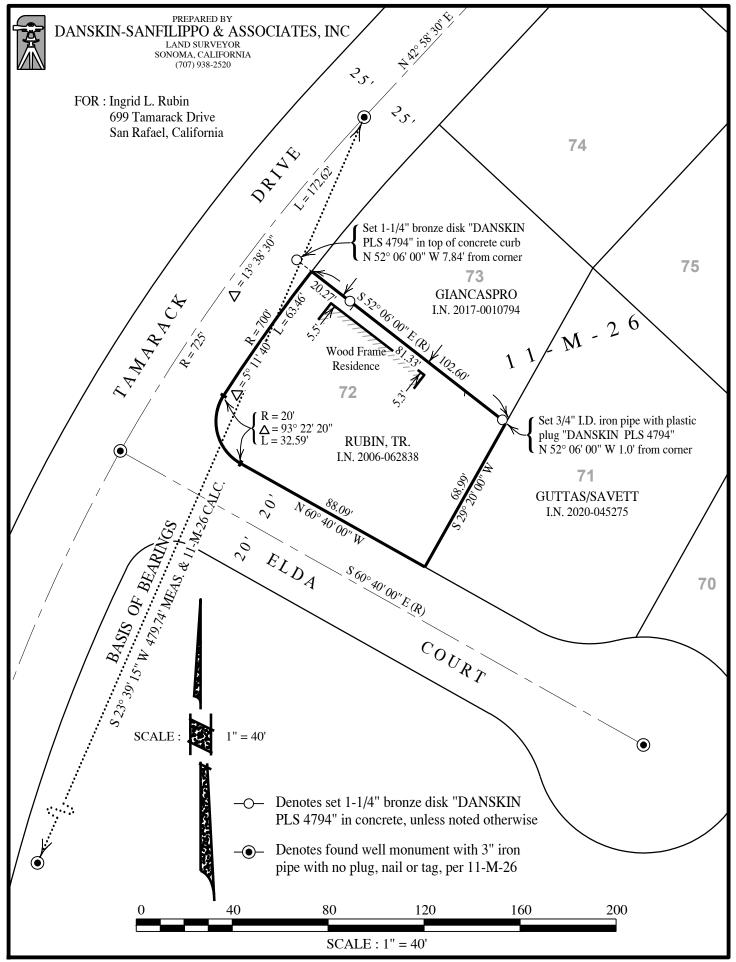

## CORNER RECORD

Agency Index

CR23-038

APN 175-213-16 **Document Number MARIN** City of **SAN RAFAEL** County of , California Brief Legal Description LANDS DESCRIBED IN OFFICIAL RECORDS I.N. 2006-0062838, MARIN COUNTY RECORDS **CORNER TYPE COORDINATES (Optional)** N. Elevation Government Corner Control Metric U.S. Survey Foot Units Meander Property X Horizontal Datum \_\_\_\_\_ Rancho Other Epoch Date Vertical Datum Date of Survey 24 MAY 2023 Complies with Public Resources Code §§8801-8819 Complies with Public Resources Code §§8890-8902 **X** 8765(d) □ 8771 □ 8773 Other: PLS Act Ref: X Left as found Established ☐ Rebuilt ☐ Pre-Construction Corner/ Monument: ☐ Found and tagged ☒ Reestablished ☐ Referenced ☐ Post-Construction Narrative of corner identified and monument as found, set, reset, replaced, or removed: X See sheet #2 for description (s): SURVEYOR'S STATEMENT This Corner Record was prepared by me or under my direction in conformance with the Professional Land Surveyors' Act on \_\_\_\_\_ 24 MAY 2023 \_\_\_\_\_ P.L.S. <del>or R.C.E</del>. No.\_\_ 4794 Signed\_ **COUNTY SURVEYOR'S STATEMENT** This Corner Record was received May 26, 2023 and examined and filed May 26, 2023 P.L.S. No. <u>8176</u> Signed \_\_\_\_ Title County Surveyor County Surveyor's Comment \_\_\_\_\_