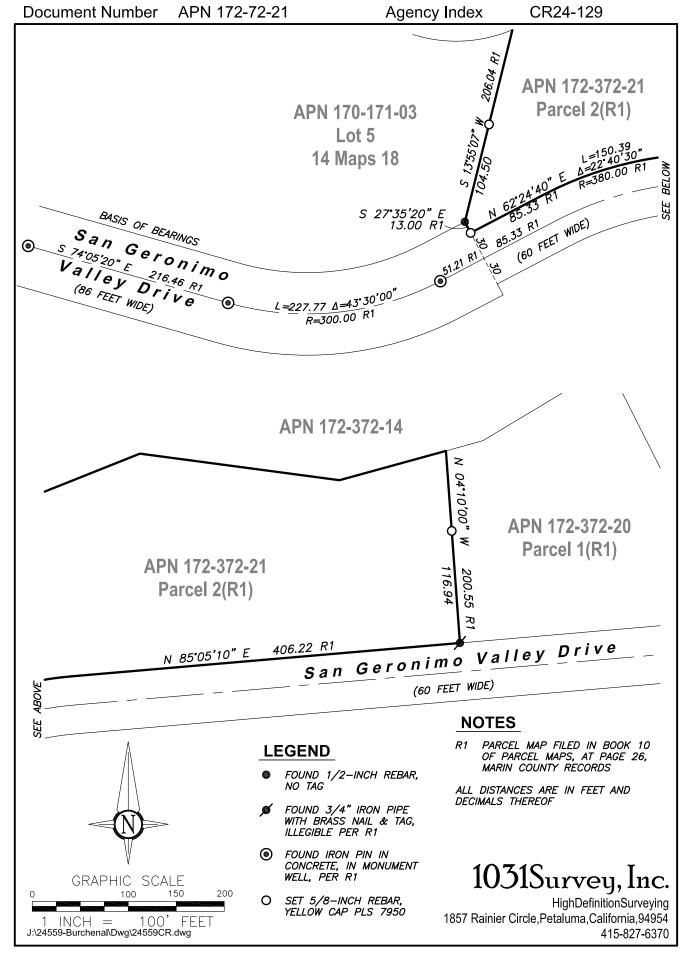

## CORNER RECORD

CR24-129 Agency Index Document Number APN 172-372-21 Marin , California City of \_\_\_\_\_ Unincorporated County of Parcel 2 per 10 PM 26, MCR Brief Legal Description **COORDINATES (Optional)** CORNER TYPE E. Elevation Government Corner Control U.S. Survey Foot Meander Property Units Metric Other Rancho Horizontal Datum Epoch Date Zone Date of Survey August 20, 2024 Vertical Datum Complies with Public Resources Code §§8801-8819 Complies with Public Resources Code §§8890-8902 Other: 8771 8773 PLS Act Ref.: 8765(d) Pre-Construction Left as found Established Rebuilt Corner/ Monument: Referenced Post-Construction Found and tagged Reestablished Narrative of corner identified and monument as found, set, reset, replaced, or removed: ✓ See sheet #2 for description(s): Found 3 center line monument wells with iron pin in concrete, all in great condition and matching record courses. Set rebar & cap at southwest corner and find 1/2" rebar, no tag, at angle point. Set one line point on westerly parcel line. Found 3/4" iron pipe, inside diameter, with brass nail & tag, illegible, in good condition at southeast corner. Set one line point on easterly parcel line. SURVEYOR'S STATEMENT This Corner Record was prepared by me or under my direction in conformance with the Professional Land Surveyors' Act on August 21, 2024 7950 Signed COUNTY SURVEYOR'S STATEMENT This Corner Record was received August 23, 2024 August 26, 2024 and examined and filed P.L.S. No. 8176 Signed Title County Surveyor