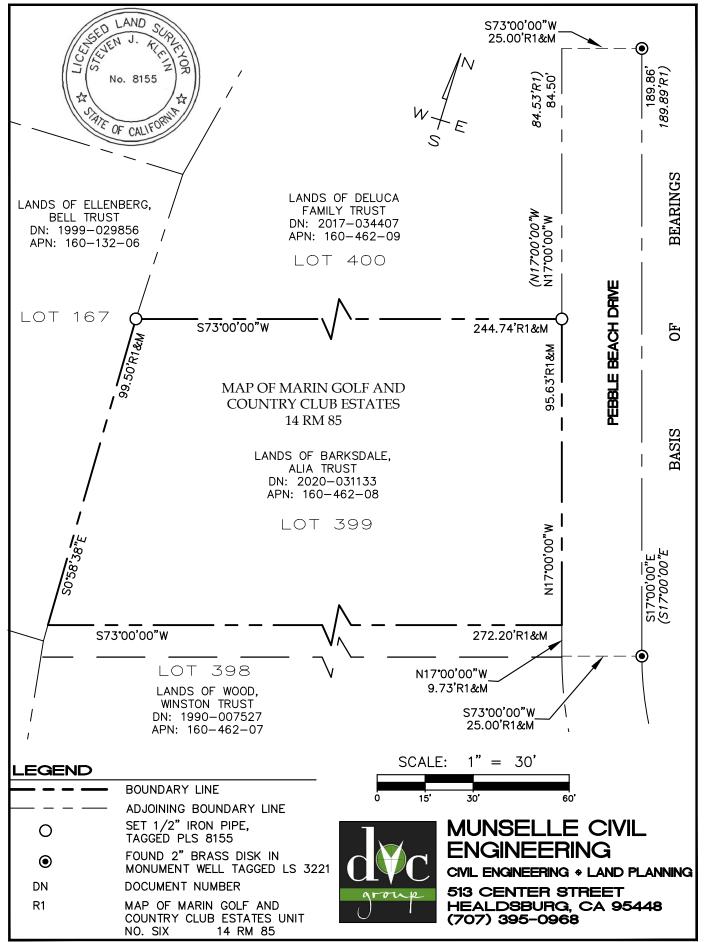

## CORNER RECORD

DPW 21-074 Agency Index Document Number 160-462-08 City of NOVATO County of MARIN California Brief Legal Description LOT 399 AS SHOWN ON THE SUBDIVISION MAP "MARIN GOLF AND COUNTRY CLUB ESTATES UNIT NO. SIX" RECORDED IN BOOK 14 OF MAPS AT PAGE 85. **CORNER TYPE COORDINATES (Optional)** Government Corner Control Elevation U.S. Survey Foot Meander **Property** Units Metric Rancho Other Horizontal Datum Epoch Date Zone 03/16/2021 Date of Survey Vertical Datum Complies with Public Resources Code §§8801-8819 Complies with Public Resources Code §§8890-8902 PLS Act Ref .: X 8765(d) 8771 8773 Other: Left as found Established Rebuilt Pre-Construction Corner Monument: Found and tagged Reestablished Referenced Post-Construction Narrative of corner identified and monument as found, set, reset, replaced, or removed: X See sheet #2 for description(s): FOUND 2 CENTERLINE MONUMENTS LOCATED ON PEBBLE BEACH DRIVE, SET NORTHEASTERLY AND NORTHWESTERLY CORNERS OF LOT 399 PER RECORD MEASUREMENTS ON THE SUBDIVISION MAP "MARIN GOLF AND COUNTRY CLUB ESTATES UNIT NO. SIX" RECORDED IN BOOK 14 OF MAPS AT PAGE 85. SEE SHEET 2 FOR DETAILS SURVEYOR'S STATEMENT This Corner Record was prepared by me or under my direction in conformance with the Professional Land Surveyors' Act on 04/12/22 8155 P.L.S. or R.C.E. No. Signed **COUNTY SURVEYOR'S STATEMENT** May 03, 2022 This Corner Record was received October 25, 2022 and examined and filed P.L.S. No. 8176 Signed