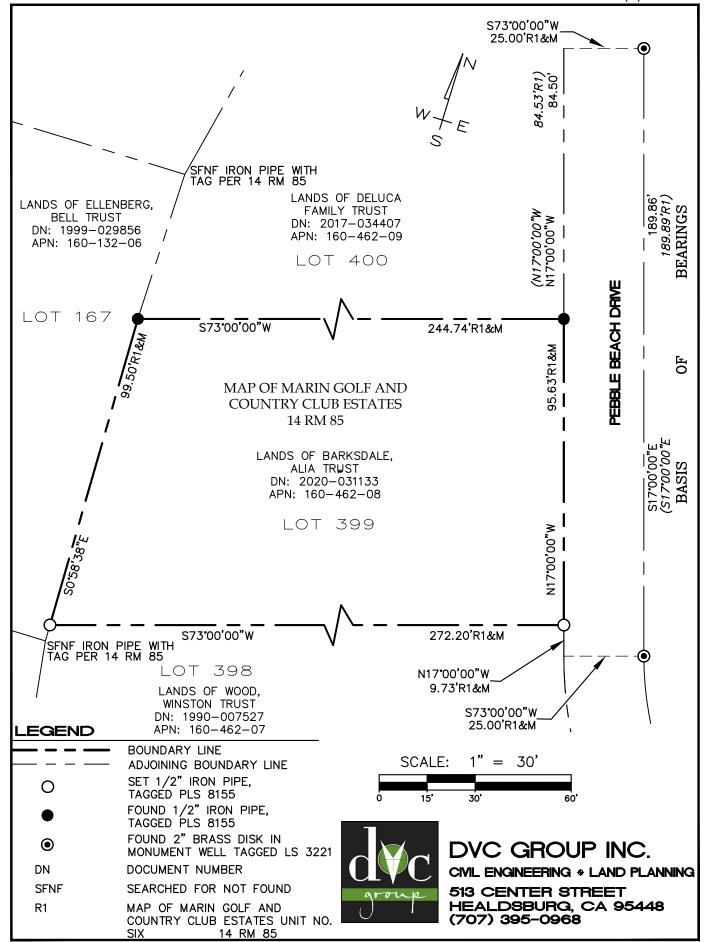

CORNER RECORD CR22-055 Agency Index Document Number 160-462-08(b) City of NOVATO County of MARIN California Brief Legal Description LOT 399 AS SHOWN ON THE SUBDIVISION MAP "MARIN GOLF AND COUNTRY CLUB ESTATES UNIT NO. SIX" RECORDED IN BOOK 14 OF MAPS AT PAGE 85. **CORNER TYPE COORDINATES (Optional)** Government Corner Control Elevation U.S. Survey Foot Meander **Property** Units Metric Rancho Other Horizontal Datum Epoch Date Zone Date of Survey 04/21/2022 Vertical Datum Complies with Public Resources Code §§8801-8819 Complies with Public Resources Code §§8890-8902 PLS Act Ref.: X 8765(d) 8771 8773 Other: Left as found Established Rebuilt Pre-Construction Corner Monument: Found and tagged Reestablished Referenced Post-Construction Narrative of corner identified and monument as found, set, reset, replaced, or removed: X See sheet #2 for description(s): FOUND 2 CENTERLINE MONUMENTS LOCATED ON PEBBLE BEACH DRIVE, SET SOUTHEASTERLY AND SOUTHWESTERLY CORNERS OF LOT 399 PER RECORD MEASUREMENTS ON THE SUBDIVISION MAP "Marin Golf and Country Club estates unit no. Six" recorded in book 14 of Maps at PAGE 85. SEE SHEET 2 FOR DETAILS SURVEYOR'S STATEMENT This Corner Record was prepared by me or under my direction in conformance with No. 8155 05/03/2022 the Professional Land Surveyors' Act on 8155 P.L.S. or Signed COUNTY SURVEYOR'S STATEMENT 05/09/2022 This Corner Record was received 05/09/2022 and examined and filed Signed \_\_\_\_\_ P.L.S. or R.C.E. No. 8176