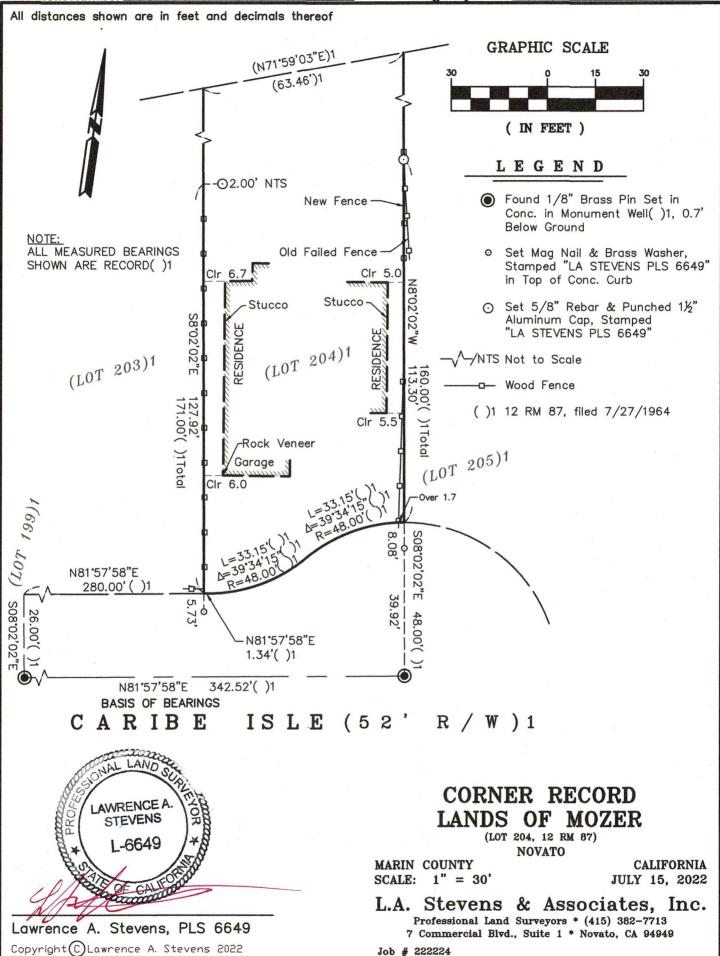

**Document Number** City of Unincorporated (Novato) County of California Marin Brief Legal Description Lot 204 per Book 12 RM 87, Marin County Records **CORNER TYPE** COORDINATES (Optional) Elevation Government Corner Control Metric U.S. Survey Foot Units Meander Property Horizontal Datum Other Rancho Epoch Date Vertical Datum Date of Survey 7/14/22 Complies with Public Resources Code §§8801-8819 Complies with Public Resources Code §§8890-8902 PLS Act Ref: × 8765(d) 8771 8773 Other: Rebuilt ☐ Pre-Construction Corner/ Established Left as found Monument: ☐ Found and tagged ☐ Reestablished | Referenced Post-Construction Narrative of corner identified and monument as found, set, reset, replaced, or removed: X See sheet #2 for description (s):