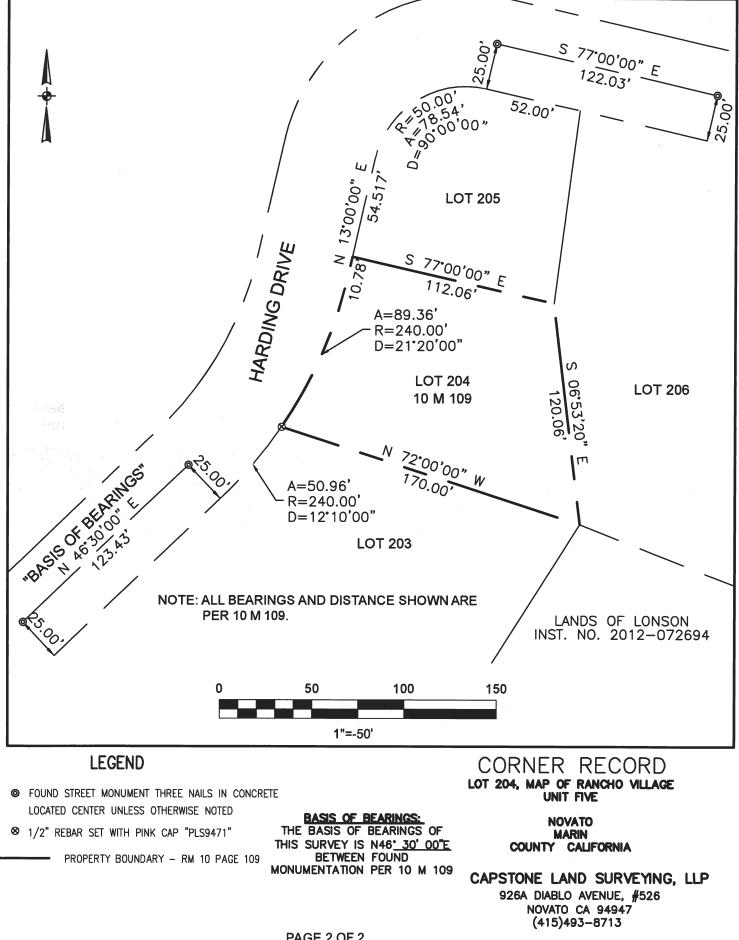

| <b>CORNER RECORD</b>                                                                                                                                                                                                                                                                                                                                                                                                    |                  |               | Agency Index<br>Document Number                                                                                   |                                                                                                                           |
|-------------------------------------------------------------------------------------------------------------------------------------------------------------------------------------------------------------------------------------------------------------------------------------------------------------------------------------------------------------------------------------------------------------------------|------------------|---------------|-------------------------------------------------------------------------------------------------------------------|---------------------------------------------------------------------------------------------------------------------------|
| City of                                                                                                                                                                                                                                                                                                                                                                                                                 | Novato           | County of     |                                                                                                                   | n , California                                                                                                            |
|                                                                                                                                                                                                                                                                                                                                                                                                                         |                  |               | ICHO VILLAGE, UN                                                                                                  |                                                                                                                           |
| PLS Act Ref.:                                                                                                                                                                                                                                                                                                                                                                                                           |                  |               | COORD<br>N<br>Elevation<br>Units I Metric<br>Horizontal Datum<br>ZoneEp<br>Vertical Datum<br>Complies with Public | DINATES (Optional)<br>E.<br>U.S. Survey Foot<br>poch Date<br>c Resources Code §§8801-8819<br>c Resources Code §§8890-8902 |
|                                                                                                                                                                                                                                                                                                                                                                                                                         | Left as found    | Established   | Rebuilt                                                                                                           | Other:                                                                                                                    |
| Corner/<br>Monument:                                                                                                                                                                                                                                                                                                                                                                                                    | Found and tagged | Reestablished | Referenced                                                                                                        | Post-Construction                                                                                                         |
| See sheet #2 for description(s):   Found Standard Street Monuments with three nails in concrete per 10 M 109, set 1/2" rebar with Pink Tag "PLS 9471", as shown on sheet 2.   SURVEYOR'S STATEMENT   This Corner Record was prepared by me or under my direction in conformance with the Professional Lane Surveyors' Act on April 28, 2023   Signed   P.L.S. or R.C.E. No.   P.L.S. 9471   COUNTY SURVEYOR'S STATEMENT |                  |               |                                                                                                                   |                                                                                                                           |
|                                                                                                                                                                                                                                                                                                                                                                                                                         | luno 22          | 2022          |                                                                                                                   | and the second                                                                                                            |
| This Corner Record wa<br>and examined and filed<br>Signed Title County Sur<br>County Surveyor's                                                                                                                                                                                                                                                                                                                         | June 23, 2023    |               | 8176                                                                                                              | Const LAND CERT                                                                                                           |

DOCUMENT NO. 151-171-05

AGENCY INDEX - CR23-042

PAGE 2 OF 2