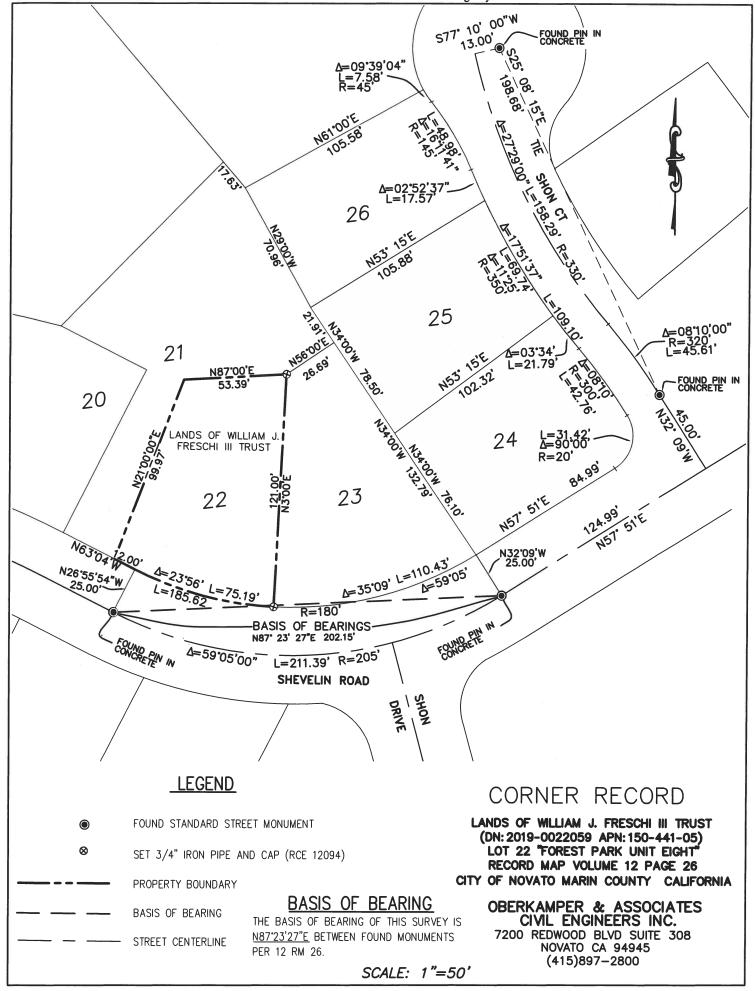

**CORNER RECORD** Agency Index CR23-018 Document Number 150-441-05 City of Novato County of Marin . California Brief Legal Description Lot 22 "Forest Park Unit Eight" Record Maps Book 12 Page 26 **CORNER TYPE COORDINATES (Optional)** N. Government Corner Control Elevation Meander **Property** Units X U.S. Survey Foot Metric Rancho Other Horizontal Datum Zone Epoch Date Date of Survey February 8, 2023 Vertical Datum Complies with Public Resources Code §§8801-8819 Complies with Public Resources Code §§8890-8902 PLS Act Ref.: × 8765(d) 8771 8773 Other: Left as found Established Rebuilt Pre-Construction Corner/ **Monument:** Found and tagged Reestablished Referenced Post-Construction Narrative of corner identified and monument as found, set, reset, replaced, or removed: See sheet #2 for description(s): **SURVEYOR'S STATEMENT** This Corner Record was prepared by me or under my direction in conformance with the Professional Land Surveyors' Act on **COUNTY SURVEYOR'S STATEMENT** March 31, 2023 This Corner Record was received April 05, 2023 and examined and filed