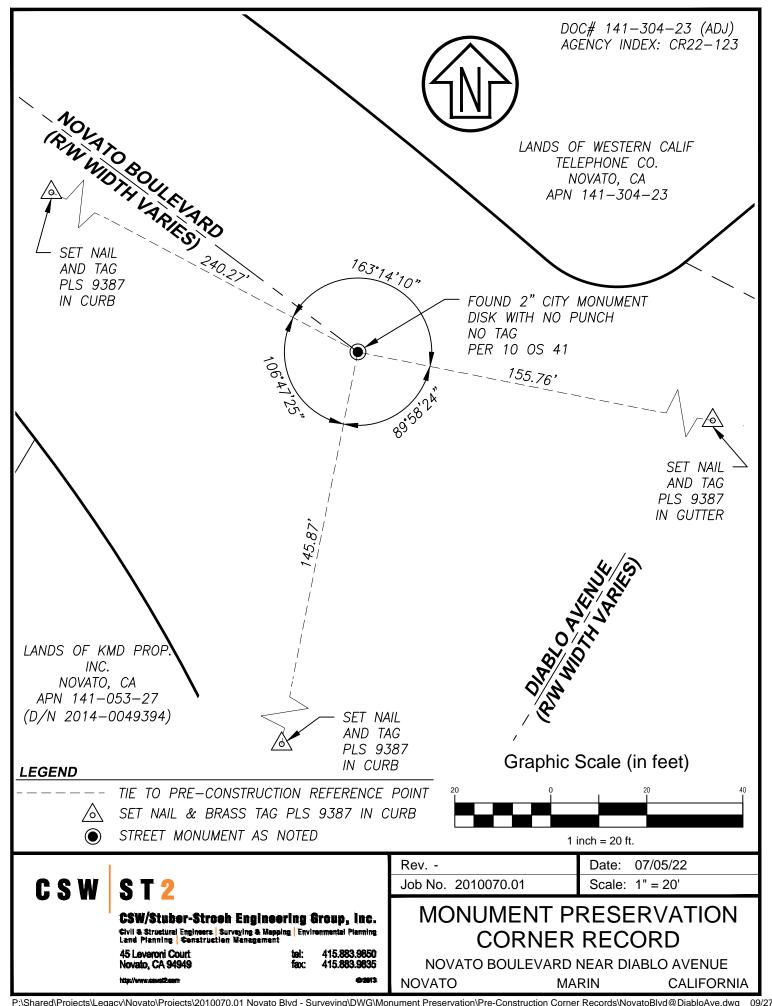

## CORNER RECORD

Agency Index CR22-123 Document Number 141-304-23(ADJ) County of NOVATO MARIN , California Brief Legal Description MONUMENT LOCATED WITHIN NOVATO BOULEVARD NEAR DIABLO AVENUE **CORNER TYPE COORDINATES (Optional)**  $|\mathbf{X}|$ Government Corner Control Elevation U.S. Survey Foot Meander **Property** Units Metric Rancho Other Horizontal Datum Epoch Date Date of Survey February 17, 2022 Vertical Datum Complies with Public Resources Code §§8801-8819 Complies with Public Resources Code §§8890-8902 8765(d) PLS Act Ref.: X 8771 8773 Other: Left as found Established Pre-Construction Rebuilt Corner/ Monument: Found and tagged Referenced Post-Construction Reestablished Narrative of corner identified and monument as found, set, reset, replaced, or removed: See sheet #2 for description(s): FOUND 2" CITY MONUMENT DISK WITH NO PUNCH, NO TAG, ALONG NOVATO BOULEVARD NEAR DIABLO AVENUE, PER 10 OS 41. SET REFERENCE POINTS IN CURB AND GUTTER AS SHOWN ON PAGE 2 TO PRESERVE MONUMENT LOCATION. SURVEYOR'S STATEMENT This Corner Record was prepared by me or under my direction in conformance with July 5, 2022 the Professional Land Surveyors' Act on P.L.S. or R.C.E. No. Signed COUNTY SURVEYOR'S STATEMENT April 18, 2023 This Corner Record was received April 24, 2023 and examined and filed Signed P.L.S. No. 8176