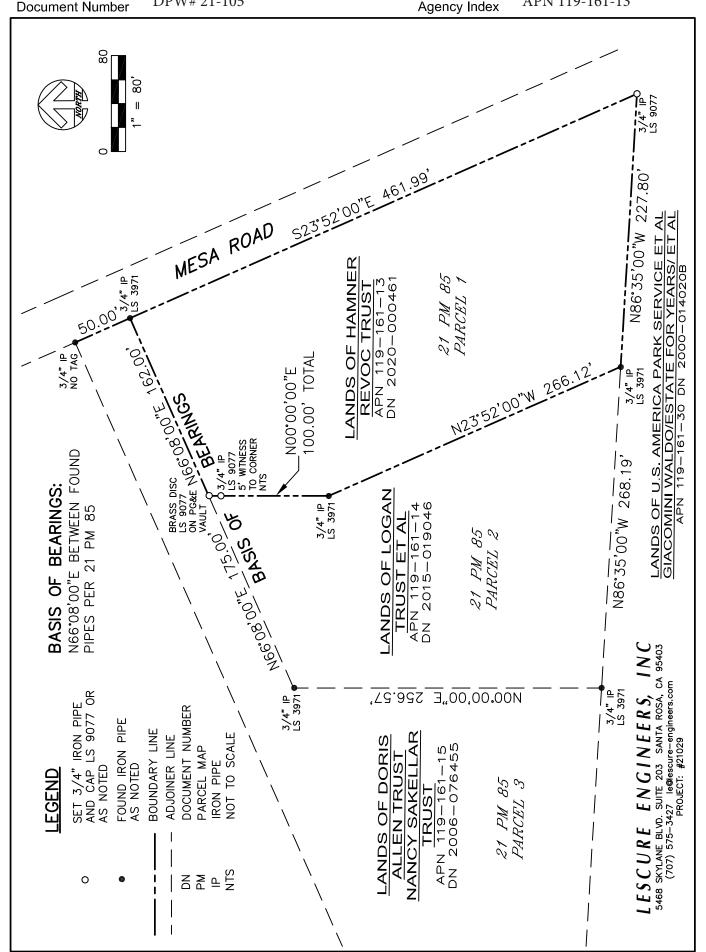

## CORNER RECORD

APN 119-161-13 **Document Number** Point Reyes County of , California Marin Brief Legal Description Set monuments at northwest and southeast corners of APN 119-161-13 **CORNER TYPE COORDINATES (Optional)** N. Government Corner Control Elevation U.S. Survey Foot Meander Property Units Metric Rancho Other Horizontal Datum Epoch Date Date of Survey July 29, 2021 Vertical Datum Complies with Public Resources Code §§8801-8819 Complies with Public Resources Code §§8890-8902 PLS Act Ref.: × 8765(d) 8771 8773 Other: Left as found Established Pre-Construction Rebuilt Corner/ Monument: Found and tagged Post-Construction Reestablished Referenced Narrative of corner identified and monument as found, set, reset, replaced, or removed: X See sheet #2 for description(s): Found iron pipe monuments in good condition per Parcel Map 21-85, Lands of Allen and SaKellar, Marin County Records. Set monuments at northwest and southeast corners of Parcel 1 of Parcel Map 21-85, as shown on page 2. SURVEYOR'S STATEMENT This Corner Record was prepared by me or under my direction in conformance with JOHN C. **PAWSON** the Professional Land Surveyors' Act on No. 907 P.L.S. or R.C.E. No. PLS 9077 Signed **COUNTY SURVEYOR'S STATEMENT** 02/07/2022 This Corner Record was received 02/07/2022 and examined and filed P.L.S. or <del>R.C.E.</del> No. 9292 Signed Deputy Title