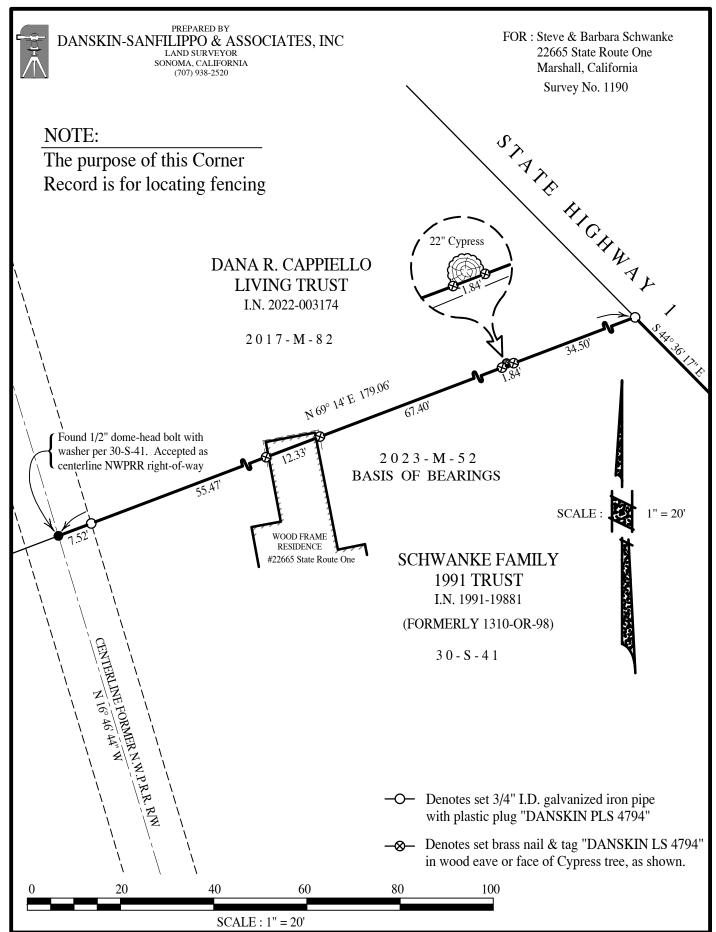

## CORNER RECORD

Agency Index
Document Number

CR23-101 APN 104-170-13

|                                               | MARSHALL                                                                                                             | <del></del>                                         | nty of                                      | MARIN                               | , California                                                          |
|-----------------------------------------------|----------------------------------------------------------------------------------------------------------------------|-----------------------------------------------------|---------------------------------------------|-------------------------------------|-----------------------------------------------------------------------|
| ef Legal Description                          | LANDS DESCRIBED IN                                                                                                   | OFFICIAL RECO                                       | ORDS I.N. 199                               | 1-19881, MARIN                      | I COUNTY RECORDS                                                      |
|                                               | CORNER T                                                                                                             | YPE                                                 | N.                                          | COORDIN                             | ATES (Optional )                                                      |
| Me<br>Ra                                      | _                                                                                                                    | _                                                   | Elevation Units Horizontal Zone Vertical Da | DatumEpoch   atumwith Public Resour | U.S. Survey Foot   Date  rces Code §§8801-8819  rces Code §§8890-8902 |
| S Act Ref: <b>⊠</b> 8765(                     | (d) 🔲 8771                                                                                                           |                                                     | 773                                         |                                     | Other:                                                                |
| ner/ 🔀 Left a                                 | s found                                                                                                              |                                                     | ebuilt<br>eferenced                         |                                     | Pre-Construction Post-Construction                                    |
| rative of corner identi                       | scription (s):                                                                                                       |                                                     |                                             |                                     |                                                                       |
| _                                             | scription (s):                                                                                                       |                                                     |                                             |                                     | 4089599n-                                                             |
| _                                             | scription (s): SURVEYOR'S ST                                                                                         | <b>TATEMENT</b>                                     |                                             |                                     | ONAL LAND                                                             |
| See sheet #2 for des                          |                                                                                                                      |                                                     | n in conforma                               | nce with                            | SOUNAL LAND SOL                                                       |
| See sheet #2 for des                          | SURVEYOR'S ST                                                                                                        | under my directio                                   |                                             | nce with                            | A PHILLIP A DANKIN                                                    |
| See sheet #2 for des                          | SURVEYOR'S ST<br>I was prepared by me or u                                                                           | under my directio                                   | IBER 2023                                   | nce with<br>                        | PHILLIP A. DANSKIN                                                    |
| This Corner Record                            | SURVEYOR'S ST<br>I was prepared by me or und Surveyors' Act on                                                       | under my directio  12 DECEN  P.L.S. <del>or F</del> | IBER 2023<br><del>R.C.E.</del> No           |                                     | Mg                                                                    |
| This Corner Record the Professional La Signed | SURVEYOR'S ST d was prepared by me or und Surveyors' Act on  COUNTY SURVEYOR d was received Decentified December 21, | P.L.S. or F  STATEMENT mber 20, 2023                | IBER 2023<br>R.C.E. No                      | 4794                                | No. 4794  No. 4794  OF CALLINO  STOWAL LAWD SUS                       |
| This Corner Record the Professional La Signed | SURVEYOR'S ST d was prepared by me or und Surveyors' Act on  COUNTY SURVEYOR d was received Decentified December 21, | P.L.S. or F  STATEMENT mber 20, 2023                | IBER 2023<br>R.C.E. No                      | 4794                                | Mg                                                                    |
| This Corner Record the Professional La Signed | SURVEYOR'S ST I was prepared by me or und Surveyors' Act on  COUNTY SURVEYOR I was received December 21,             | P.L.S. or F  STATEMENT mber 20, 2023                | IBER 2023<br>R.C.E. No                      | 4794                                | No. 4794  No. 4794  OF CALLINO  STOWAL LAWD SUS                       |