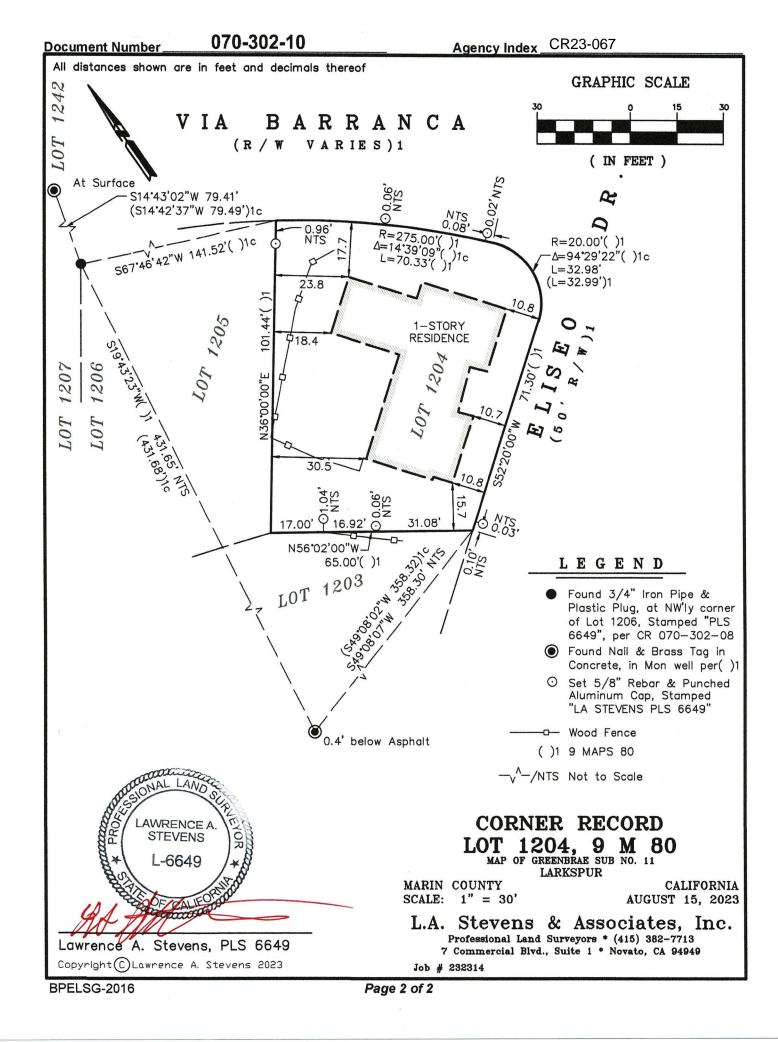

| CORNER                                                                                                                                                                                         | RECORD                                                                                    | Agency Index                | CR23-067                                                                                                     |
|------------------------------------------------------------------------------------------------------------------------------------------------------------------------------------------------|-------------------------------------------------------------------------------------------|-----------------------------|--------------------------------------------------------------------------------------------------------------|
| COMMEN                                                                                                                                                                                         | NECOND                                                                                    | <b>Document Number</b>      | 070-302-10                                                                                                   |
| City of Larkspur                                                                                                                                                                               |                                                                                           | County of                   | MARIN , California                                                                                           |
| Brief Legal Description Lot 1204, 9 MAPS 80, Marin County Records                                                                                                                              |                                                                                           |                             |                                                                                                              |
|                                                                                                                                                                                                | CORNER TYPE                                                                               | N.                          | COORDINATES (Optional )                                                                                      |
|                                                                                                                                                                                                | ment Corner                                                                               | Zone                        | Metric U.S. Survey Foot Um  Epoch Date  Public Resources Code §§8801-8819  Public Resources Code §§8890-8902 |
| PLS Act Ref: X 8765 (d)                                                                                                                                                                        | 8771                                                                                      | □ 8773                      | Other:                                                                                                       |
| Corner/ Left as four Monument: Found and                                                                                                                                                       | nd X Established<br>I tagged Reestablished                                                | Rebuilt Referenced          | ☐ Pre-Construction☐ Post-Construction                                                                        |
| L×I See sheet #2 for description                                                                                                                                                               | and monument as found, set, ron (s):  JRVEYOR'S STATEMENT  ared by me or under my directi |                             | LAWRENCE A. STEVENS  L-6649                                                                                  |
| the Professional Land Surveyon                                                                                                                                                                 | ors' Act on August                                                                        | 15, 2023<br>R.C.E. No. 6649 | OF CALFORNIA                                                                                                 |
| COUNTY SURVEYOR'S STATEMENT  This Corner Record was received August 15, 2023  and examined and filed August 16, 2023  Signed P.L.S. No. 8176  Title County Surveyor  County Surveyor's Comment |                                                                                           |                             |                                                                                                              |
|                                                                                                                                                                                                |                                                                                           |                             |                                                                                                              |
|                                                                                                                                                                                                |                                                                                           |                             |                                                                                                              |