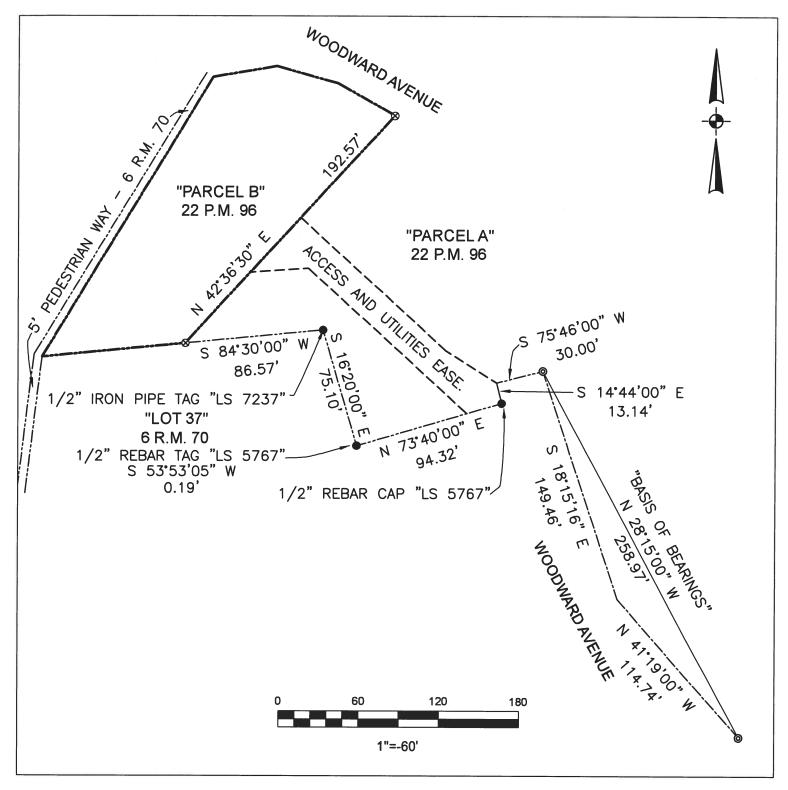

## CORNER RECORD

Document Number 064-192-31 County of Sausalito Marin , California **Brief Legal Description** PARCEL B, PARCEL MAP 22 AT PAGE 96 **CORNER TYPE COORDINATES (Optional)** E. Government Corner Elevation Control Meander **Property** Units Metric U.S. Survey Foot Rancho Other Horizontal Datum Zone \_ **Epoch Date** Date of Survey Vertical Datum Complies with Public Resources Code §§8801-8819 Complies with Public Resources Code §§8890-8902 PLS Act Ref.: 8765(d) 8771 Other: Left as found **Established** Rebuilt **Pre-Construction** Corner/ **Monument:** Found and tagged Reestablished Referenced **Post-Construction** Narrative of comer identified and monument as found, set, reset, replaced, or removed: See sheet #2 for description(s): Found Standard Street Monuments with 3" brass disc and punch per PM 22 at page 96, found 1/2" rebar and cap "L.S. 5767" per corner record; Doc. no. 64-192-23, found 1/2" iron pipe "LS7237" per corner record; Doc. No. 64-192-33 and used them to reestablish the locations of Parcel "B". Set 1/2" rebar with pink cap "PLS9471", as shown on sheet 2. SURVEYOR'S STATEMENT This Corner Record was prepared by me or under my direction in conformance with the Professional Land Surveyors' Action November 18, 2022 P.L.S. or R.C.E. No. P.L.S 9471 **Signed COUNTY SURVEYOR'S STATEMENT** January 16, 2023 This Corner Record was received January 18, 2023 and examined and filed P.L.S. No. 8176 Signed County Surveyor Title **County Surveyor's Comment** 

## **LEGEND**

- STREET MONUMENT WITH 3" BRASS DISK AND PUNCH
- FOUND MONUMENT AS NOTED
- 1/2" REBAR SET WITH PINK CAP "PLS9471"

BASIS OF BEARINGS:
THE BASIS OF BEARINGS OF
THIS SURVEY IS N28' 15' 00"E
BETWEEN FOUND
MONUMENTATION PER PM 22
PAGE 96.

PROPERTY BOUNDARY - PM 22 PAGE 96

## CORNER RECORD LANDS OF RUSSELL D. CROCE

(DN: 97-020616 APN: 064-192-31) PARCEL B, PM 22 AT PAGE 96

> SAUSALITO MARIN COUNTY CALIFORNIA

CAPSTONE LAND SURVEYING, LLP

926A DIABLO AVENUE, #526 NOVATO CA 94947 (415)493-8713