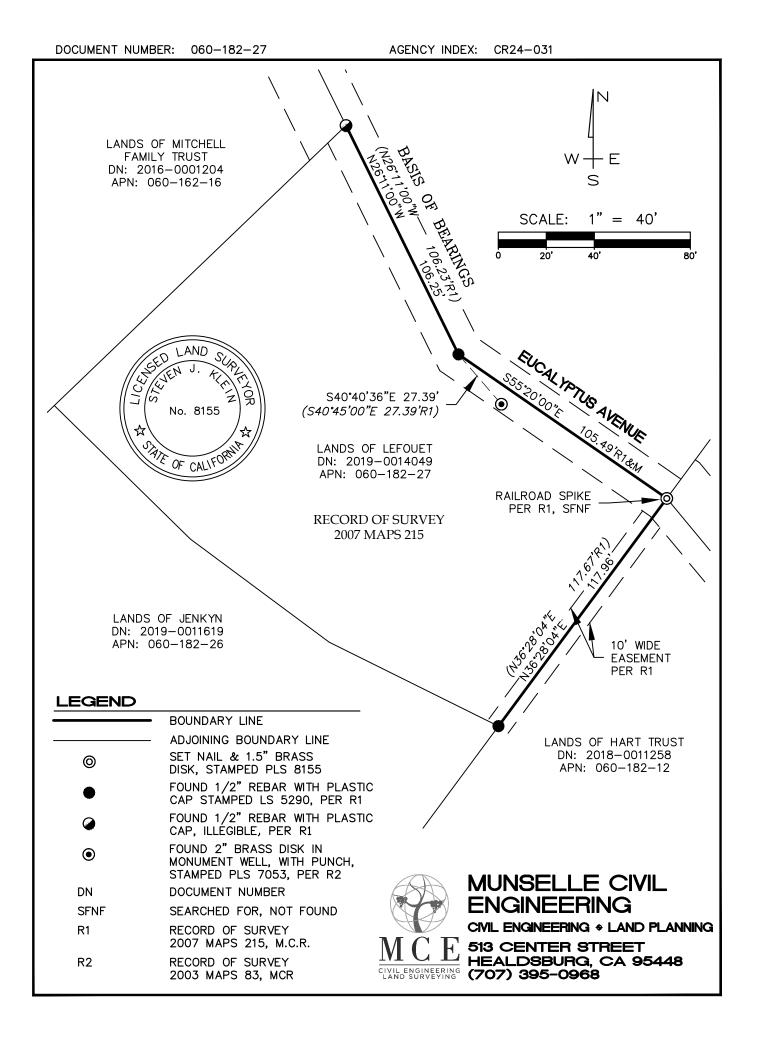

X See sheet #2 for description(s):

FOUND 1/2" REBARS AND A 2" BRASS DISK IN A MONUMENT WELL, AS SHOWN ON THAT RECORD OF SURVEY RECORDED IN BOOK 2007 OF MAPS, AT PAGE 215, MARIN COUNTY RECORDS. RAILROAD SPIKE AT NORTHEAST CORNER OF SUBJECT PARCEL WAS SEARCHED FOR, BUT NOT FOUND. SET A NAIL AND 1.5" BRASS DISK, STAMPED PLS 8155 AT THE NORTHEAST CORNER OF THE SUBJECT PARCEL. SEE SHEET 2 FOR MORE DETAILS.