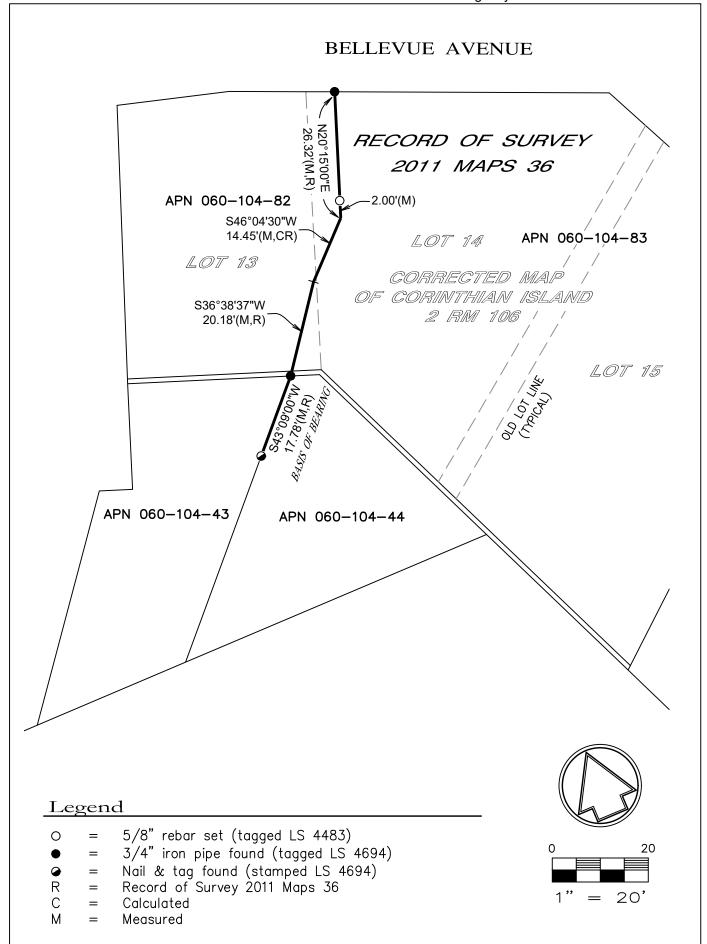

## **CORNER RECORD**

 Agency Index
 20-060

 Document Number
 APN 060-104-83

| City of BELVEDER                                                                                        | <u>E</u>                                                                         | County of Marin                                                                                                                                                                                                                                                                                                                                                                                                                                                                                                                                                                                                                                                                                                                                                                                                                                                                                                                                                                                                                                                                                                                                                                                                                                                                                                                                                                                                                                                                                                                                                                                                                                                                                                                                                                                                                                                                                                                                                                                                                                                                                                               |                       |                                                        |
|---------------------------------------------------------------------------------------------------------|----------------------------------------------------------------------------------|-------------------------------------------------------------------------------------------------------------------------------------------------------------------------------------------------------------------------------------------------------------------------------------------------------------------------------------------------------------------------------------------------------------------------------------------------------------------------------------------------------------------------------------------------------------------------------------------------------------------------------------------------------------------------------------------------------------------------------------------------------------------------------------------------------------------------------------------------------------------------------------------------------------------------------------------------------------------------------------------------------------------------------------------------------------------------------------------------------------------------------------------------------------------------------------------------------------------------------------------------------------------------------------------------------------------------------------------------------------------------------------------------------------------------------------------------------------------------------------------------------------------------------------------------------------------------------------------------------------------------------------------------------------------------------------------------------------------------------------------------------------------------------------------------------------------------------------------------------------------------------------------------------------------------------------------------------------------------------------------------------------------------------------------------------------------------------------------------------------------------------|-----------------------|--------------------------------------------------------|
| Brief Legal Descripti                                                                                   | on Lands of Griffith as s                                                        | hown on 2011 Maps 36, Ma                                                                                                                                                                                                                                                                                                                                                                                                                                                                                                                                                                                                                                                                                                                                                                                                                                                                                                                                                                                                                                                                                                                                                                                                                                                                                                                                                                                                                                                                                                                                                                                                                                                                                                                                                                                                                                                                                                                                                                                                                                                                                                      | in County Records.    |                                                        |
| PLS Act Ref.:                                                                                           | Government Government Meander Rancho Date of Survey                              | RNER TYPE  Corner Control  Property Other  August 4, 2020                                                                                                                                                                                                                                                                                                                                                                                                                                                                                                                                                                                                                                                                                                                                                                                                                                                                                                                                                                                                                                                                                                                                                                                                                                                                                                                                                                                                                                                                                                                                                                                                                                                                                                                                                                                                                                                                                                                                                                                                                                                                     | N Metric  Units       | esources Code §§8801-8819<br>esources Code §§8890-8902 |
| Corner/ Monument:                                                                                       | Left as found Found and tagged                                                   | Established Reestablished                                                                                                                                                                                                                                                                                                                                                                                                                                                                                                                                                                                                                                                                                                                                                                                                                                                                                                                                                                                                                                                                                                                                                                                                                                                                                                                                                                                                                                                                                                                                                                                                                                                                                                                                                                                                                                                                                                                                                                                                                                                                                                     | Rebuilt Referenced    | Pre-Construction  Post-Construction                    |
| See sheet #2 for des Found monumenta LS 4483, as shown  This Corner Record was the Professional Land Su | cription(s): ation as shown 20° n on sheet 2.  SURVEYOR'S prepared by me or unde | STATEMENT or my direction in conformations and the second | Marin County Records. | Set 5/8" rebar tagged  LAND SUBJECT OF CALIFORNIT      |
| This Corner Record was and examined and filed Signed  Title County Surveyor's C                         | January 07, 20  Veyor                                                            | nber 10, 2020<br>022                                                                                                                                                                                                                                                                                                                                                                                                                                                                                                                                                                                                                                                                                                                                                                                                                                                                                                                                                                                                                                                                                                                                                                                                                                                                                                                                                                                                                                                                                                                                                                                                                                                                                                                                                                                                                                                                                                                                                                                                                                                                                                          | 8176                  | STATE OF CALIFORNIA                                    |