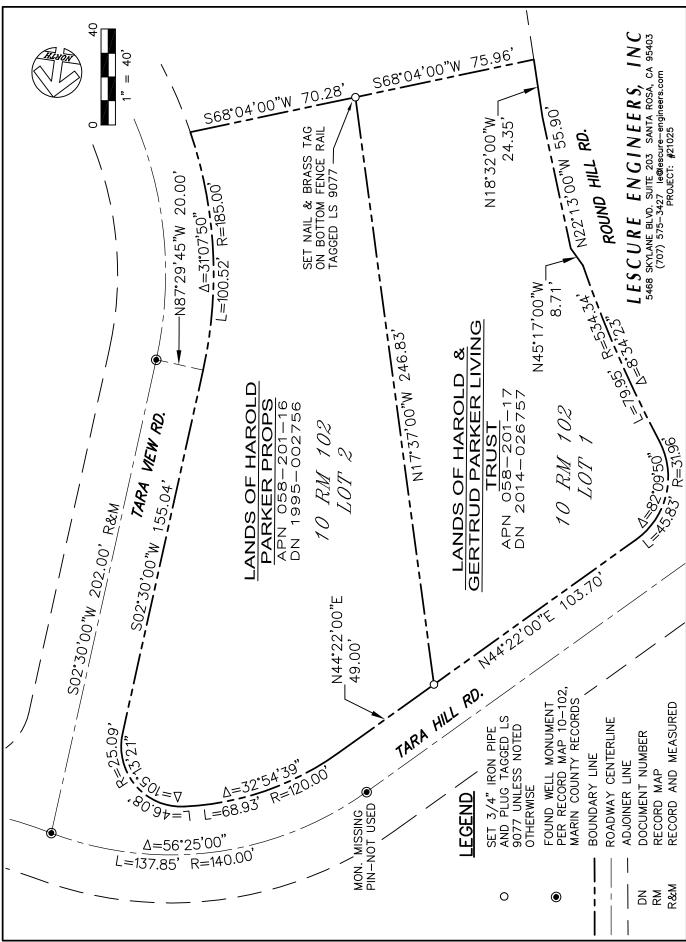

Narrative of corner identified and monument as found, set, reset, replaced, or removed:

See sheet #2 for description(s):

Found roadway centerline monuments with concrete base and pin per Record Map 10-102, Map of Tara Hill, Marin County Records.

Set monuments on common boundary of parcels 1 & 2 of Record Map 10-102, as shown on page 2.