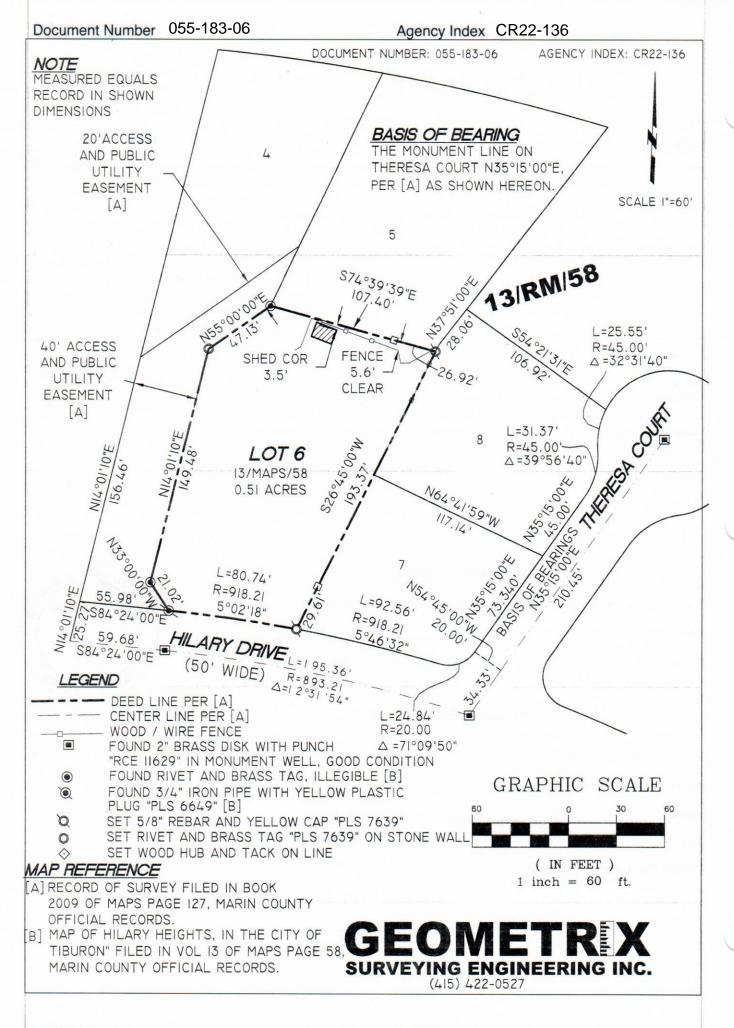

| City of              | RNER RECORD  SURON County of County of Vola 13         | Agency Index CR22-13  Document Number 055 -18  MARIN  DE MARS PAGE 58 |             |
|----------------------|--------------------------------------------------------|-----------------------------------------------------------------------|-------------|
| - Logar Boo          |                                                        |                                                                       |             |
| CORNER TYPE          |                                                        | NE                                                                    |             |
|                      | ☐ Government Corner ☐ Control                          | Elevation                                                             |             |
|                      | ☐ Meander ☐ Property                                   | Units                                                                 | Survey Foot |
|                      | ☐ Rancho ☐ Other                                       | Horizontal Datum                                                      |             |
|                      | Date of Survey 9/30/7/                                 | ZoneEpoch Date                                                        |             |
|                      | Date of Survey 4/30/07                                 | Vertical Datum Complies with Public Resources Code                    | §§8801-8819 |
|                      |                                                        | Complies with Public Resources Code                                   |             |
| PLS Act Ref.:        | ☑ 8765(d) ☐ 8771                                       | ☐ 8773 ☐ Other:                                                       |             |
| Corner/<br>Monument: | Left as found Established                              | Rebuilt Pre-Cons                                                      | struction   |
|                      | Found and tagged Reestablished                         | Referenced Post-Cor                                                   | nstruction  |
| See sheet #2 f       | or description(s):                                     |                                                                       |             |
|                      | SURVEYOR'S STATEMENT                                   | nce with                                                              | D SURI      |
| This Corner Record   | d was prepared by me or under my direction in conforma | nce with                                                              | CLEM O      |
| the Professional La  | and Surveyors' Act on 9/3017/                          | . (3(20)                                                              | 720         |
| Signed               | P.L.S. or R.C.E. No.                                   | 7639 763                                                              | 18          |
|                      | COUNTY SURVEYOR'S STATEMENT                            |                                                                       |             |