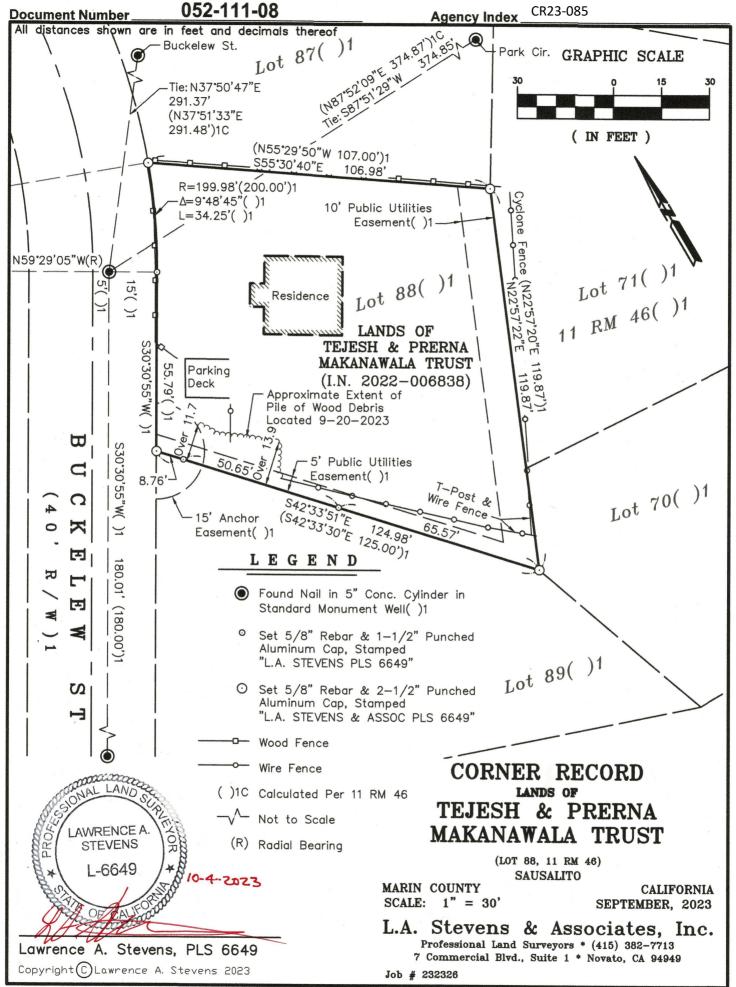

| CORNER RECO                                                                                              | חפר        | Agency Index    | CR23-085                          |
|----------------------------------------------------------------------------------------------------------|------------|-----------------|-----------------------------------|
| CONNEN NEC                                                                                               |            | Document Number | 052-111-08                        |
| City of Unincorporated                                                                                   |            | County of       | MARIN , California                |
| Brief Legal Description Lot 88, 11 RM 46 "Marin City Redevelopment Project Unit Four", I.N. 2022-0006838 |            |                 |                                   |
| CORNER                                                                                                   | TYPE       | N.              | COORDINATES (Optional )           |
| Government Corner                                                                                        | Control    | Elevation       |                                   |
| Meander                                                                                                  | Property x | Units           | Metric U.S. Survey Foot           |
| Rancho                                                                                                   | Other      |                 | um                                |
| Date of Survey09-20-                                                                                     |            |                 | Epoch Date                        |
| Date of Survey09-20                                                                                      | -2025      |                 | Public Resources Code §§8801-8819 |
| Complies with Public Resources Code §§8890-8902                                                          |            |                 |                                   |
| PLS Act Ref: 🗵 8765(d) 🗌 8771                                                                            |            | 8773            | Other:                            |
| Corner/ Left as found X Estab                                                                            |            | Rebuilt         | Pre-Construction                  |
| Found and tagged Reest                                                                                   | ablished   | Referenced      | Post-Construction                 |
| Narrative of corner identified and monument as found, set, reset, replaced, or removed:                  |            |                 |                                   |
|                                                                                                          |            |                 |                                   |
|                                                                                                          |            |                 |                                   |
|                                                                                                          |            |                 |                                   |
|                                                                                                          |            |                 |                                   |
|                                                                                                          |            |                 | MAL LAND                          |
|                                                                                                          |            |                 | O'ES O'ER                         |
| SURVEYOR'S STATEMENT                                                                                     |            |                 |                                   |
| This Corner Record was prepared by me or under my direction in conformance with                          |            |                 |                                   |
| the Professional Land Surveyors' Act on October 4, 2023                                                  |            |                 |                                   |
| SignedP.L.S. or R.C.E. No                                                                                |            |                 |                                   |
|                                                                                                          |            |                 |                                   |
| COUNTY SURVEYOR'S STATEMENT                                                                              |            |                 |                                   |
| October 04 2022                                                                                          |            |                 | STONAL LAND SUR                   |
| and examined and filedOctober 06, 2023                                                                   |            |                 | STATION SANT                      |
| Signed                                                                                                   | P.L.S.     | No. 8176        | *                                 |
|                                                                                                          | - F.L.Ə.   |                 | 18176                             |
| Title_County Surveyor                                                                                    | -          |                 | TF OF OILIFORM                    |