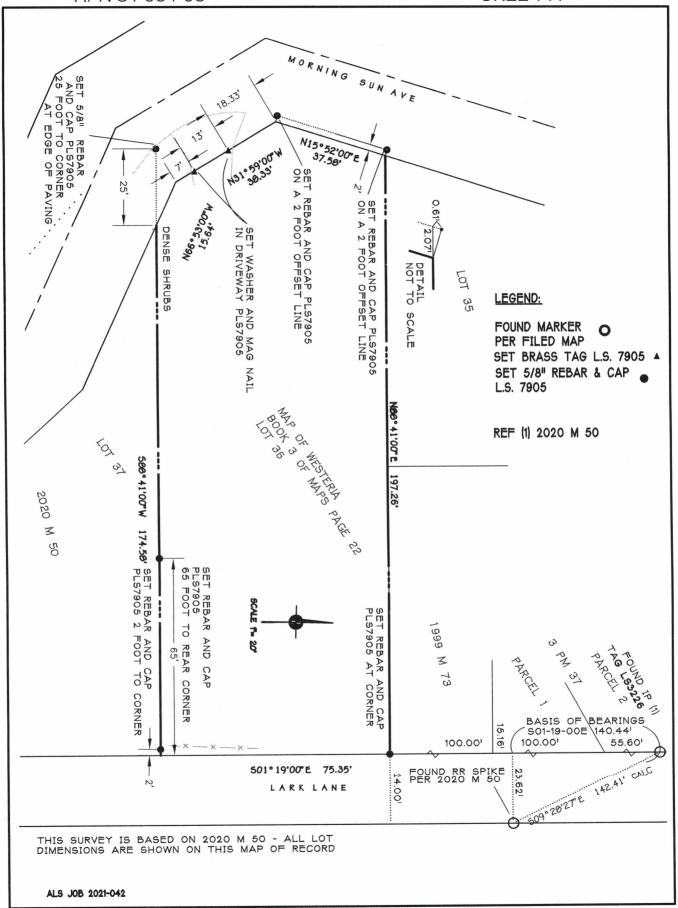

## **CORNER RECORD**

Agency Index CR22-117 Document Number APN 51-091-09 Marin , California City of Mill Valley County of Lot 36 - Map of Westeria, Bk3 - Pg22 **Brief Legal Description CORNER TYPE COORDINATES (Optional)** E. Government Corner Control Elevation U.S. Survey Foot Property Units Metric Meander Other Rancho Horizontal Datum Zone Epoch Date May 23, 2022 Vertical Datum Date of Survey Complies with Public Resources Code §§8801-8819 Complies with Public Resources Code §§8890-8902 Other: 8771 8773 × 8765(d) PLS Act Ref.: Pre-Construction Established Rebuilt Left as found Corner/ Monument: Post-Construction Referenced Found and tagged Reestablished Narrative of corner identified and monument as found, set, reset, replaced, or removed: See sheet #2 for description(s): Found existing markers from Record of Surveys 2020 M 050 and 1999 M 14 - Set new markers along lines of lot 36 (see page 2 for description of markers set) SURVEYOR'S STATEMENT This Corner Record was prepared by me or under my direction in conformance with the Professional Land Surveyors' Act on December 5, 2022 PLS 7905 P.L.S. or R.C.E. No. Signed COUNTY SURVEYOR'S STATEMENT December 05, 2022 This Corner Record was received December 06, 2022 and examined and filed

PAGE 2