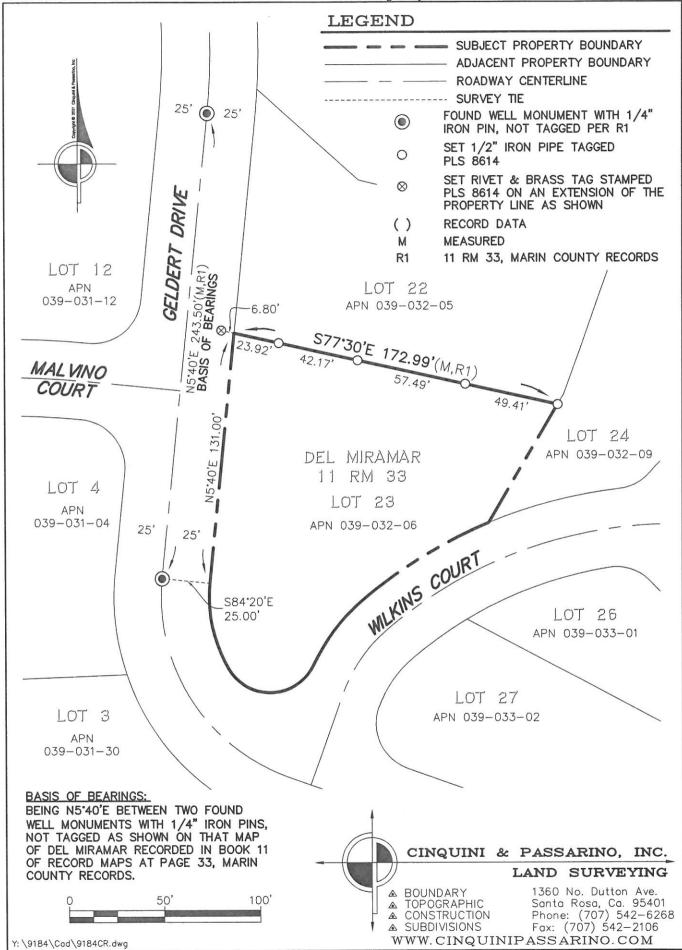

| CORI                                                                                         | VER REC                                                                                                                                     | ORD                                                                      | Agency Index                                                                             | DPW# 21-108                                                                  |
|----------------------------------------------------------------------------------------------|---------------------------------------------------------------------------------------------------------------------------------------------|--------------------------------------------------------------------------|------------------------------------------------------------------------------------------|------------------------------------------------------------------------------|
| COIN                                                                                         | ALIA INCOUND                                                                                                                                |                                                                          | Document Number                                                                          | 039-032-06                                                                   |
| City of                                                                                      | TIBURON                                                                                                                                     | County of _                                                              | MAR                                                                                      | IN, California                                                               |
| Brief Legal Description                                                                      | on NORTHERLY                                                                                                                                | <b>BOUNDARY OF</b>                                                       | LOT 23, DEL MIRA                                                                         | AMAR, 11 RM 33, MCR.                                                         |
|                                                                                              | CORNE                                                                                                                                       | COORDINATES (Optional)                                                   |                                                                                          |                                                                              |
| CORNER TYPE                                                                                  |                                                                                                                                             | N E                                                                      |                                                                                          |                                                                              |
|                                                                                              | Government Corr                                                                                                                             | ner Control                                                              | Elevation                                                                                |                                                                              |
|                                                                                              | Meander                                                                                                                                     | X Property                                                               | Units Metric                                                                             | X U.S. Survey Foot                                                           |
|                                                                                              | Rancho                                                                                                                                      | Other                                                                    | Horizontal Datum                                                                         |                                                                              |
|                                                                                              |                                                                                                                                             |                                                                          | ZoneEpoch Date                                                                           |                                                                              |
|                                                                                              | Date of SurveyO                                                                                                                             | ctober 15, 2021                                                          | Vertical Datum                                                                           | D 1 000001 0010                                                              |
|                                                                                              |                                                                                                                                             |                                                                          |                                                                                          | c Resources Code §§8801-8819<br>c Resources Code §§8890-8902                 |
| PLS Act Ref.:                                                                                | ▼ 8765(d)                                                                                                                                   | 8771                                                                     | 8773                                                                                     | Other:                                                                       |
| Corner/                                                                                      | Left as found                                                                                                                               | Established                                                              | Rebuilt                                                                                  | Pre-Construction                                                             |
| Monument:                                                                                    | Found and tagged                                                                                                                            | Reestablished                                                            | Referenced                                                                               | Post-Construction                                                            |
| Narrative of corner identif                                                                  | fied and monument as found                                                                                                                  | , set, reset, replaced, o                                                | or removed:                                                                              |                                                                              |
| HELD FOUND 1/4-IN<br>GELDERT DRIVE NO<br>MONUMENT WELL,<br>COURT AS SHOWN<br>BRASS TAG STAMP | CH IRON PIN IN STAND,<br>DRTHERLY OF MALVINO<br>NOT TAGGED, MARKING<br>IN BOOK 11 OF RECORI<br>ED PLS 8614 ON THE TO<br>23 OF SAID RECORD M | COURT, AND FOL<br>G THE CENTERLIN<br>D MAPS AT PAGE O<br>DP OF CURB ON A | IND 1/4-INCH INCH IRC<br>E OF GELDERT DRIVE<br>33, MARIN COUNTY RI<br>6.80' WESTERLY EXT | E SOUTHERLY OF MALVINO<br>ECORDS. SET A RIVET AND<br>ENSION OF THE NORTHERLY |
| SURVEYOR'S STATEMENT                                                                         |                                                                                                                                             |                                                                          |                                                                                          |                                                                              |
| This Corner Record was prepared by me or under my direction in conformance with              |                                                                                                                                             |                                                                          |                                                                                          |                                                                              |
| the Professional Land Surveyors' Act on 10/27/2021                                           |                                                                                                                                             |                                                                          |                                                                                          |                                                                              |
| Signed July                                                                                  |                                                                                                                                             | L.S. or R.C.E. No.                                                       | 8614                                                                                     | 10.27.202                                                                    |