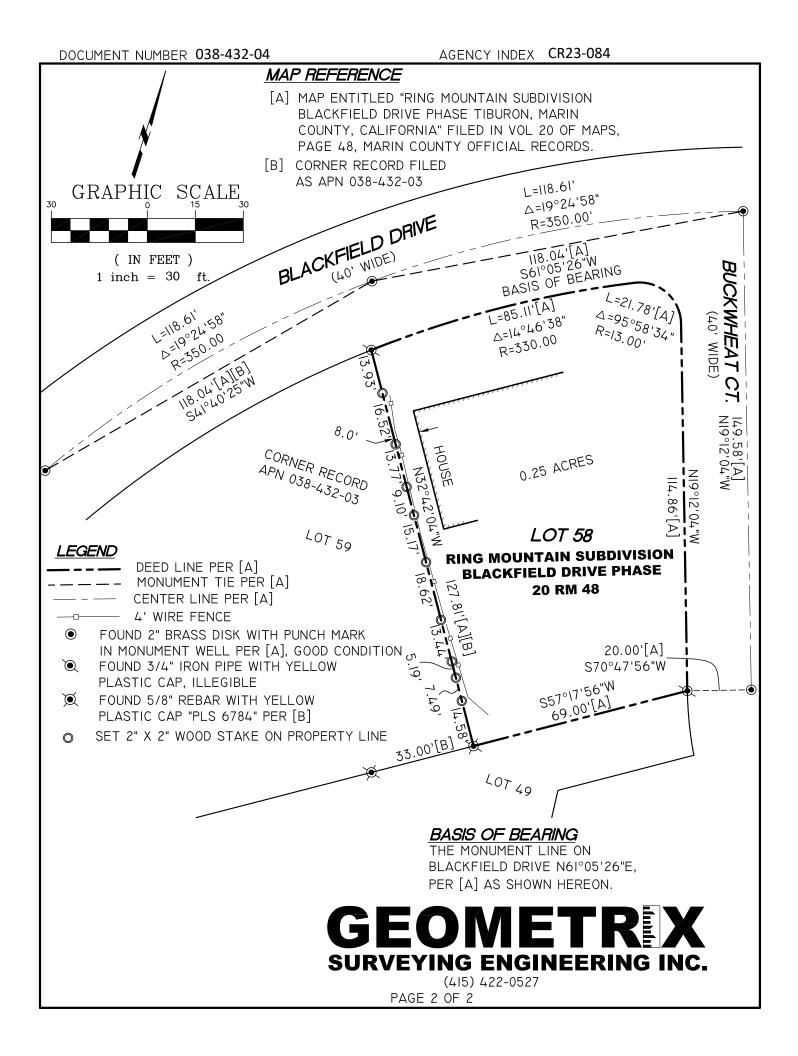

Narrative of Corner identified and monument as found, set, reset, replaced, or removed:

See Page #2 for how the westerly line of Lot 58 of 20 RM /48 was established.