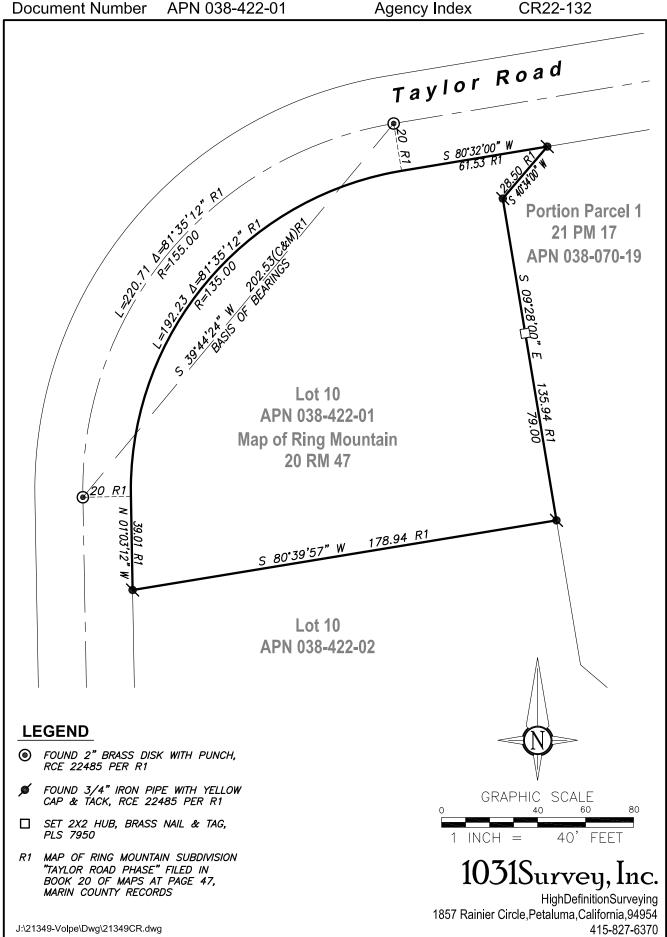

## **CORNER RECORD**

Agency Index CR22-132 Document Number APN 038-422-01 City of Tiburon County of \_\_\_ Marin\_\_\_\_\_, California Brief Legal Description Lot 10 of 20 RM 47, MCR **CORNER TYPE** COORDINATES (Optional) N. Government Corner Control Elevation Meander Property Units U.S. Survey Foot Metric Rancho Other Horizontal Datum Zone Epoch Date \_\_\_\_\_ Date of Survey October 18, 2022 Vertical Datum Complies with Public Resources Code §§8801-8819 Complies with Public Resources Code §§8890-8902 PLS Act Ref.: X 8765(d) 8771 8773 Other: Left as found Corner/ Established Rebuilt Pre-Construction Monument: Found and tagged Reestablished Referenced Post-Construction Narrative of corner identified and monument as found, set, reset, replaced, or removed: See sheet #2 for description(s): Found centerline brass disks and four lot corners per R1. Set one hub & brass tag on easterly boundary, PLS 7950. SURVEYOR'S STATEMENT This Corner Record was prepared by me or under my direction in conformance with the Professional Land Surveyors' Act on October 18, 2022 Signed P.L.S. or R.C.E. No. 7950 COUNTY SURVEYOR'S STATEMENT October 20, 2022 This Corner Record was received October 20, 2022 and examined and filed Signed P.L.S. No. 8176