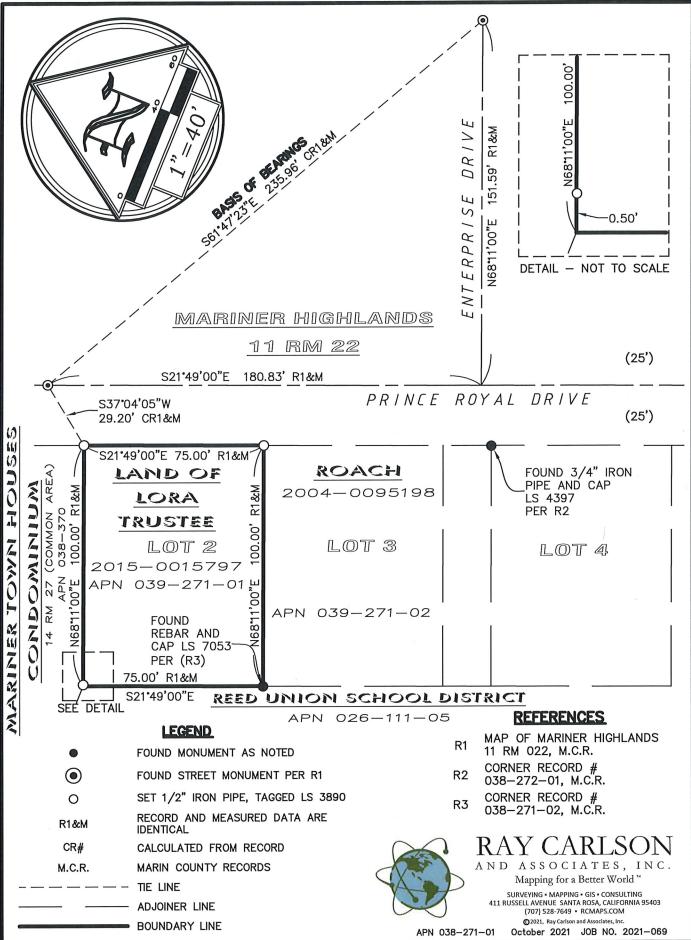

| CO                                                                                                                | RNER RE                                                                                                                                                                                                                                                  | CORD                                                                                                                                                                                  | Agency Index                                                      | DPW 21-093                                               |
|-------------------------------------------------------------------------------------------------------------------|----------------------------------------------------------------------------------------------------------------------------------------------------------------------------------------------------------------------------------------------------------|---------------------------------------------------------------------------------------------------------------------------------------------------------------------------------------|-------------------------------------------------------------------|----------------------------------------------------------|
|                                                                                                                   |                                                                                                                                                                                                                                                          |                                                                                                                                                                                       | Document Number                                                   | APN 038-271-01                                           |
|                                                                                                                   |                                                                                                                                                                                                                                                          | County                                                                                                                                                                                |                                                                   | , California                                             |
| Brief Legal Deso                                                                                                  | cription LOT 2, MAP OF                                                                                                                                                                                                                                   | MARINER HIGHLAND                                                                                                                                                                      | S, 11 RM 22                                                       |                                                          |
| CORNER TYPE                                                                                                       |                                                                                                                                                                                                                                                          |                                                                                                                                                                                       |                                                                   | INATES (Optional)                                        |
|                                                                                                                   | Government Corne                                                                                                                                                                                                                                         | er 🗌 Control                                                                                                                                                                          | Elevation                                                         | E                                                        |
|                                                                                                                   | Meander                                                                                                                                                                                                                                                  | Property                                                                                                                                                                              |                                                                   | U.S. Survey Foot                                         |
|                                                                                                                   | Rancho                                                                                                                                                                                                                                                   | Other                                                                                                                                                                                 | Horizontal Datum                                                  |                                                          |
|                                                                                                                   |                                                                                                                                                                                                                                                          |                                                                                                                                                                                       | ZoneEpo                                                           | ch Date                                                  |
| L I                                                                                                               | Date of Survey                                                                                                                                                                                                                                           | JUNE 30, 2021                                                                                                                                                                         |                                                                   | Resources Code §§8801-8819<br>Resources Code §§8890-8902 |
| PLS Act Ref.:                                                                                                     | 🔀 8765(d)                                                                                                                                                                                                                                                | 8771                                                                                                                                                                                  | 8773                                                              | Other:                                                   |
| Corner/<br>Monument:                                                                                              | Left as found                                                                                                                                                                                                                                            | Established                                                                                                                                                                           | Rebuilt                                                           | Pre-Construction                                         |
|                                                                                                                   | Found and tagged                                                                                                                                                                                                                                         | X Reestablishe                                                                                                                                                                        | d Referenced                                                      | Post-Construction                                        |
| See sheet #2 fo<br>FOUND RECO<br>FOUND MONU                                                                       | ORD STREET MONUMENTS A                                                                                                                                                                                                                                   | AND RECORD PROPER                                                                                                                                                                     | TY CORNER MONUMENTS,                                              | AS SHOWN ON SHEET 2.<br>SSING CORNER MONUMENTS           |
| See sheet #2 fo<br>FOUND RECO<br>FOUND MONU                                                                       | or description(s):<br>DRD STREET MONUMENTS A<br>JMENTS WERE CONSISTENT                                                                                                                                                                                   | AND RECORD PROPER                                                                                                                                                                     | TY CORNER MONUMENTS,<br>DARY LOCATIONS. SET MIS                   | SSING CORNER MONUMENTS                                   |
| See sheet #2 fo<br>FOUND RECO<br>FOUND MONU<br>FOR LOT 2 U                                                        | or description(s):<br>DRD STREET MONUMENTS A<br>JMENTS WERE CONSISTENT<br>JSING RECORD DATA AS S<br>SURVEYOR'S S<br>was prepared by me or unde                                                                                                           | AND RECORD PROPER<br>WITH RECORD BOUN<br>SHOWN ON SHEET 2.                                                                                                                            | TY CORNER MONUMENTS,<br>DARY LOCATIONS. SET MIS<br>mance with     |                                                          |
| See sheet #2 fo<br>FOUND RECO<br>FOUND MONU<br>FOR LOT 2 U                                                        | or description(s):<br>DRD STREET MONUMENTS A<br>JMENTS WERE CONSISTENT<br>JSING RECORD DATA AS S<br><b>SURVEYOR'S S</b><br>was prepared by me or under<br>Nd Surveyors' Act on<br>JU                                                                     | AND RECORD PROPER<br>WITH RECORD BOUN<br>SHOWN ON SHEET 2.<br>STATEMENT<br>or my direction in conform<br>NE 30, 2021<br>P.L.S. ( No.                                                  | TY CORNER MONUMENTS,<br>DARY LOCATIONS. SET MIS<br>mance with     | SSING CORNER MONUMENTS                                   |
| See sheet #2 fo<br>FOUND RECO<br>FOUND MONU<br>FOR LOT 2 U                                                        | or description(s):<br>DRD STREET MONUMENTS A<br>JMENTS WERE CONSISTENT<br>JSING RECORD DATA AS S<br>SURVEYOR'S S<br>was prepared by me or under                                                                                                          | AND RECORD PROPER<br>WITH RECORD BOUN<br>SHOWN ON SHEET 2.<br>STATEMENT<br>or my direction in conform<br>NE 30, 2021<br>P.L.S. ( No.                                                  | TY CORNER MONUMENTS,<br>DARY LOCATIONS. SET MIS<br>mance with     | SSING CORNER MONUMENTS                                   |
| See sheet #2 fo<br>FOUND RECO<br>FOUND MONU<br>FOR LOT 2 U                                                        | or description(s):<br>DRD STREET MONUMENTS A<br>JMENTS WERE CONSISTENT<br>JSING RECORD DATA AS S<br>SURVEYOR'S S<br>was prepared by me or under<br>Id Surveyors' Act on<br>LU<br>COUNTY SURVEYOR                                                         | AND RECORD PROPER<br>WITH RECORD BOUN<br>SHOWN ON SHEET 2.<br>STATEMENT<br>or my direction in conform<br>NE 30, 2021<br>P.L.S. ( No.                                                  | TY CORNER MONUMENTS,<br>DARY LOCATIONS. SET MIS<br>mance with     | SSING CORNER MONUMENTS                                   |
| See sheet #2 fo<br>FOUND RECO<br>FOUND MONU<br>FOR LOT 2 U                                                        | or description(s):<br>DRD STREET MONUMENTS A<br>JMENTS WERE CONSISTENT<br>JSING RECORD DATA AS S<br>SURVEYOR'S S<br>Was prepared by me or under<br>Id Surveyors' Act onU<br>COUNTY SURVEYOR<br>Was receivedOctober<br>November 1                         | AND RECORD PROPER<br>WITH RECORD BOUN<br>SHOWN ON SHEET 2.<br>STATEMENT<br>or my direction in conform<br>NE 30, 2021<br>P.L.S. (                                                      | TY CORNER MONUMENTS,<br>DARY LOCATIONS. SET MIS<br>mance with     | SSING CORNER MONUMENTS                                   |
| See sheet #2 fo<br>FOUND RECO<br>FOUND MONU<br>FOR LOT 2 U<br>This Corner Record<br>he Professional Lar<br>Signed | or description(s):<br>DRD STREET MONUMENTS A<br>JMENTS WERE CONSISTENT<br>JSING RECORD DATA AS S<br>SURVEYOR'S S<br>Was prepared by me or under<br>Id Surveyors' Act onU<br>COUNTY SURVEYOR<br>Was receivedOctober<br>November 1                         | AND RECORD PROPER<br>WITH RECORD BOUN<br>SHOWN ON SHEET 2.<br>STATEMENT<br>or my direction in conform<br>NE 30, 2021<br>P.L.S. CONTRICTION<br>R'S STATEMENT<br>er 20, 2021<br>2, 2021 | TY CORNER MONUMENTS,<br>DARY LOCATIONS. SET MIS<br>mance with     | SSING CORNER MONUMENTS                                   |
| See sheet #2 fo<br>FOUND RECO<br>FOUND MONU<br>FOR LOT 2 U<br>This Corner Record<br>he Professional Lar<br>Signed | or description(s):<br>DRD STREET MONUMENTS A<br>JMENTS WERE CONSISTENT<br>JSING RECORD DATA AS S<br>SURVEYOR'S S<br>Was prepared by me or under<br>Id Surveyors' Act onU<br>COUNTY SURVEYOR<br>Was receivedOctober<br>November 1                         | AND RECORD PROPER<br>WITH RECORD BOUN<br>SHOWN ON SHEET 2.<br>STATEMENT<br>or my direction in conform<br>NE 30, 2021<br>P.L.S. CONTRICTION<br>R'S STATEMENT<br>er 20, 2021<br>2, 2021 | TY CORNER MONUMENTS,<br>DARY LOCATIONS. SET MIS<br>mance with<br> | SSING CORNER MONUMENTS                                   |
| See sheet #2 fo<br>FOUND RECO<br>FOUND MONU<br>FOR LOT 2 U<br>This Corner Record<br>he Professional Lar<br>Signed | or description(s):<br>DRD STREET MONUMENTS A<br>JMENTS WERE CONSISTENT<br>JSING RECORD DATA AS S<br>SURVEYOR'S S<br>was prepared by me or under<br>Ad Surveyors' Act onU<br>COUNTY SURVEYOR<br>was receivedOctobe<br>iledNOVEMBER 12<br>JU<br>W Surveyor | AND RECORD PROPER<br>WITH RECORD BOUN<br>SHOWN ON SHEET 2.<br>STATEMENT<br>or my direction in conform<br>NE 30, 2021<br>P.L.S. CONTRICTION<br>R'S STATEMENT<br>er 20, 2021<br>2, 2021 | TY CORNER MONUMENTS,<br>DARY LOCATIONS. SET MIS<br>mance with<br> | SSING CORNER MONUMENTS                                   |