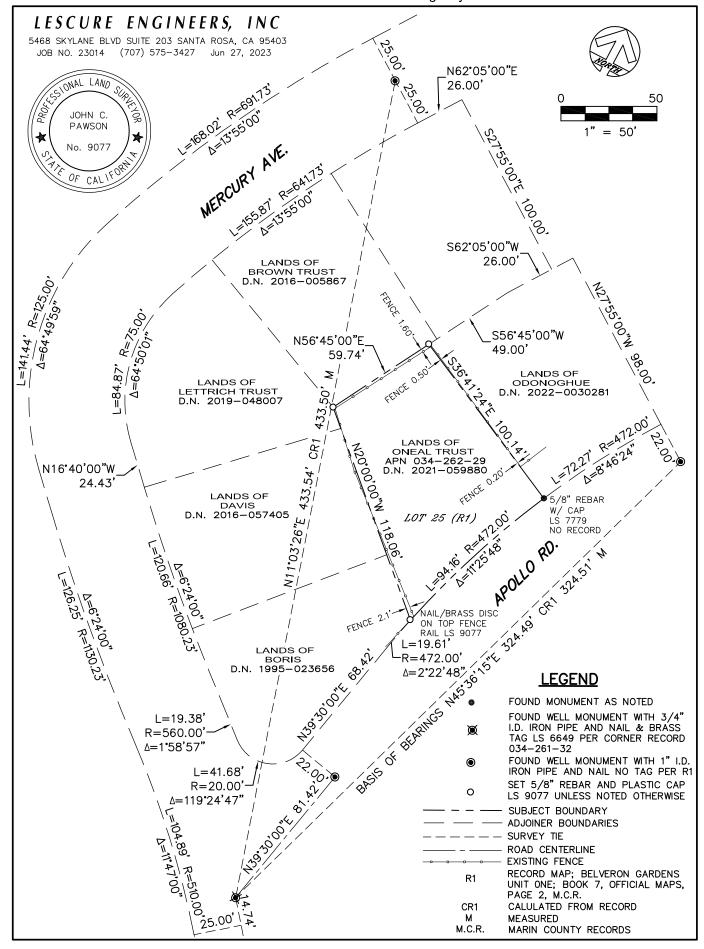

## CORNER RECORD

Agency Index Document Number 034-262-29 Tiburon County of Marin City of Brief Legal Description Parcel 25 of Belveron Gardens, Unit One. Record Map 07-02. APN 034-262-29. **CORNER TYPE COORDINATES (Optional)** Government Corner Control Elevation Metric U.S. Survey Foot Meander Property Units Rancho Other Horizontal Datum Epoch Date Date of Survey May 17, 2023 Vertical Datum Complies with Public Resources Code §§8801-8819 Complies with Public Resources Code §§8890-8902 PLS Act Ref.: × 8765(d) 8771 8773 Other: Left as found Established Pre-Construction Rebuilt Corner/ Monument: Found and tagged Reestablished Referenced Post-Construction Narrative of corner identified and monument as found, set, reset, replaced, or removed: X See sheet #2 for description(s): Found centerline well monuments per Record Map 07-02, Belveron Gardens Unit One, Marin County Records. Set monuments at northerly, westerly and southerly corners of Parcel 25 of Record Map 07-02, as shown on page 2. SURVEYOR'S STATEMENT This Corner Record was prepared by me or under my direction in conformance with **PAWSON** the Professional Land Surveyors' Act on June 7, 2023 No. 9077 P.L.S. or R.C.E. No. PLS 9077 Signed **COUNTY SURVEYOR'S STATEMENT** This Corner Record was received June 27, 2023 and examined and filed June 28, 2023 P.L.S. No. 8176 Signed Title County Surveyor