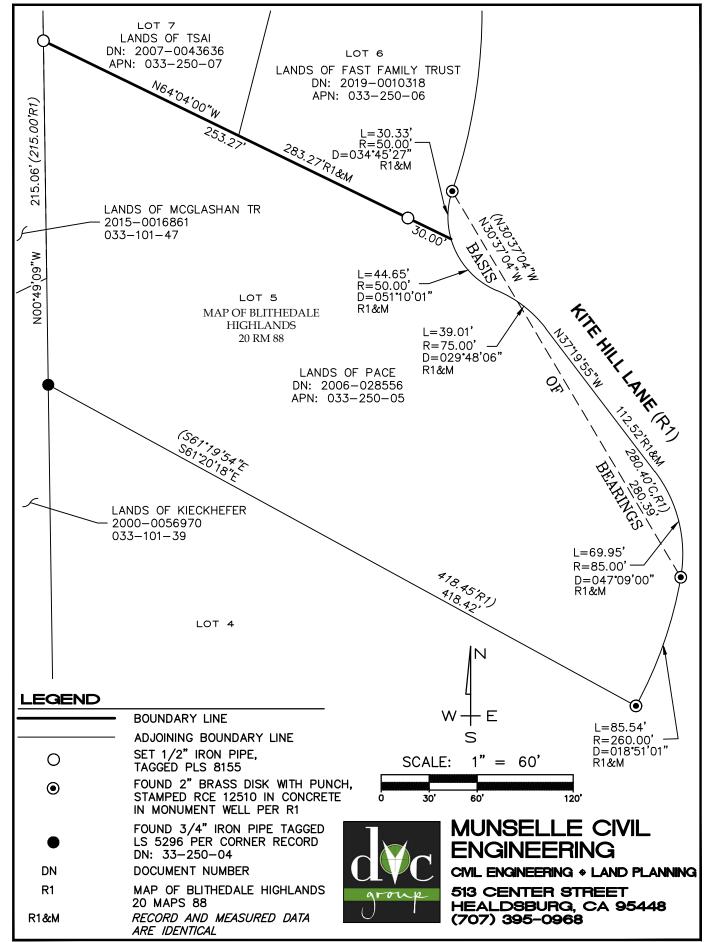

## CORNER RECORD

Document Number 033-250-05 City of MILL VALLEY County of MARIN California Brief Legal Description LOT 5 AS SHOWN ON THE MAP OF BLITHEDALE HIGHLANDS RECORDED IN BOOK 20 OF MAPS AT PAGE 88, MARIN COUNTY RECORDS **CORNER TYPE COORDINATES (Optional)** N. Government Corner Control Elevation U.S. Survey Foot Meander **Property** Units Metric Rancho Other Horizontal Datum Epoch Date Zone Date of Survey 01-07-2022 Vertical Datum Complies with Public Resources Code §§8801-8819 Complies with Public Resources Code §§8890-8902 PLS Act Ref.: X 8765(d) 8771 8773 Other: Left as found Established Rebuilt Pre-Construction Corner Monument: Found and tagged Reestablished Referenced Post-Construction Narrative of corner identified and monument as found, set, reset, replaced, or removed: X See sheet #2 for description(s): FOUND 2" BRASS DISK MONUMENTS WITH PUNCH, STAMPED RCE 12510, SET IN CONCRETE IN MONUMENT WELLS ON KITE HILL LANE AS SHOWN ON THE MAP OF BLITHEDALE HIGHLANDS RECORDED IN BOOK 20 OF MAPS AT PAGE 88, MARIN COUNTY RECORDS. SET A 1/2" IRON PIPE, TAGGED LS 8155 AT THE NORTHWESTERLY CORNER OF LOT 5. SET A 1/2" IRON PIPE, TAGGED LS 8155 ON THE NORTHERLY LINE OF LOT 5, 30.00 FEET FROM THE NORTHEASTERLY CORNER OF SAID LOT. SEE SHEET 2 FOR DETAILS. SURVEYOR'S STATEMENT This Corner Record was prepared by me or under my direction in conformance with No. 8155 10/21/2022 the Professional Land Surveyors' Act on P.L.S. 8155 Signed P.L.S. or R.C.E. No. COUNTY SURVEYOR'S STATEMENT This Corner Record was received October 21, 2022 October 24, 2022 and examined and filed P.L.S. No. 8176 Signed Title County Surveyor **County Surveyor's Comment** 