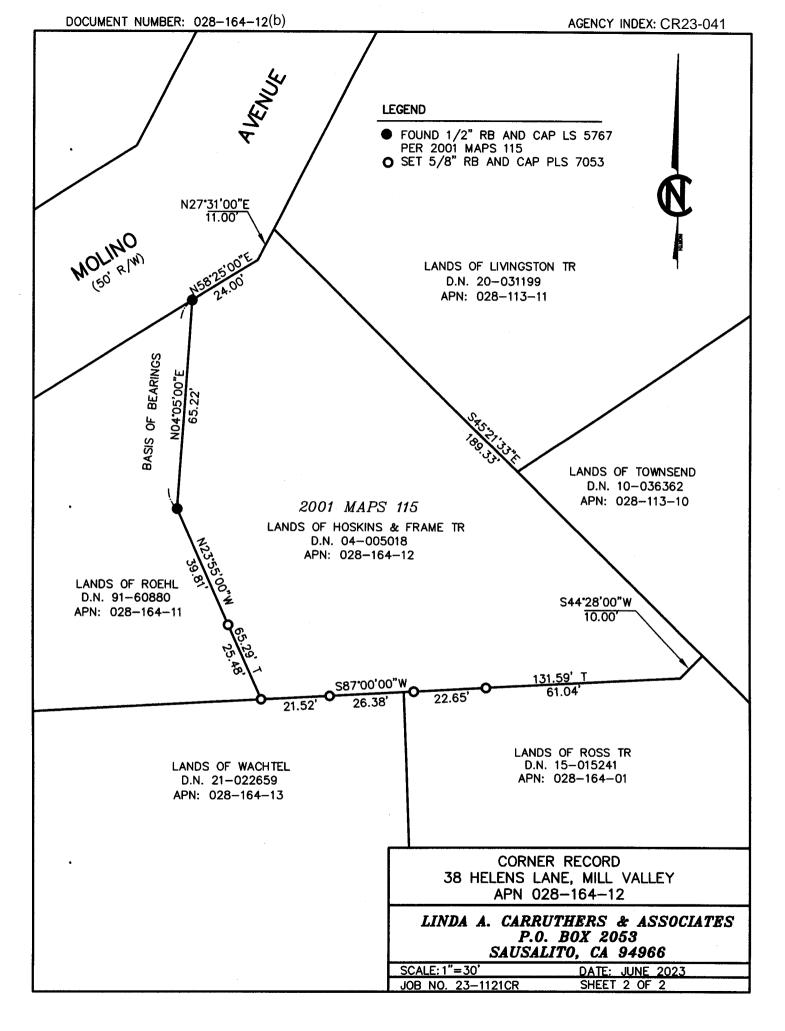

## CORNER RECORD

Document Number APN 028-164-12(b) MILL VALLEY County of MARIN , California City of Brief Legal Description Portion of Lot 18, Map of Schlingman Tract No. 6, Filed Oct 17, 1907 MCR **CORNER TYPE COORDINATES (Optional)** E. \* Government Corner Control Elevation X U.S. Survey Foot Meander Property Units Metric Rancho Other Horizontal Datum Zone Epoch Date Date of Survey June 15, 2023 Vertical Datum Complies with Public Resources Code §§8801-8819 Complies with Public Resources Code §§8890-8902 PLS Act Ref.: X 8765(d) 8771 8773 Other: Left as found Established Rebuilt Pre-Construction Corner/ Monument: Found and tagged Reestablished Referenced Post-Construction Narrative of corner identified and monument as found, set, reset, replaced, or removed: See sheet #2 for description(s): This survey is based on found monuments shown on that certain Record of Survey recorded in Book 2001 Maps Page 115, Marin County Records. SURVEYOR'S STATEMENT This Corner Record was prepared by me or under my direction in conformance with the Professional Land Surveyors' Act on June 20, 2023 7053 P.L.S. or R.C.E. No. Signed **COUNTY SURVEYOR'S STATEMENT** June 22, 2023 This Corner Record was received June 23, 2023 and examined and filed P.L.S. No. Signed County Surveyor Title