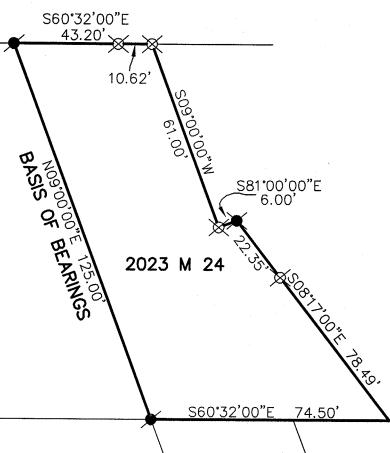

## BASIS OF BEARINGS

THE BASIS OF BEARINGS IS NO9'00'00"E BETWEEN TWO NAIL/TAGS L.S. 4694 AS SHOWN ON 2023 M 24

## **LEGEND**

FOUND NAIL/WASHER L.S. 4694 PER 2023 M 24

SET NAIL/WASHER L.S. 4694

| MIL           | L VALLEY |                         | RECC<br>M 24 |         | JFORNIA             |             |
|---------------|----------|-------------------------|--------------|---------|---------------------|-------------|
| SCALE: 1"= 30 |          |                         |              |         | DRAWN BY:           | <del></del> |
| DATE: 1/9/2   | 24 LA    | WRENCE                  | P. DO        | OYLE    | SHEET 2 OF          | , 2         |
|               | LAND     | SURVEYOR/<br>MILL VALLE | CIVIL E      | NGINEER | <br>?<br>415−388−95 | 585)        |
|               |          |                         |              | D       | rawing no.<br>3011  |             |