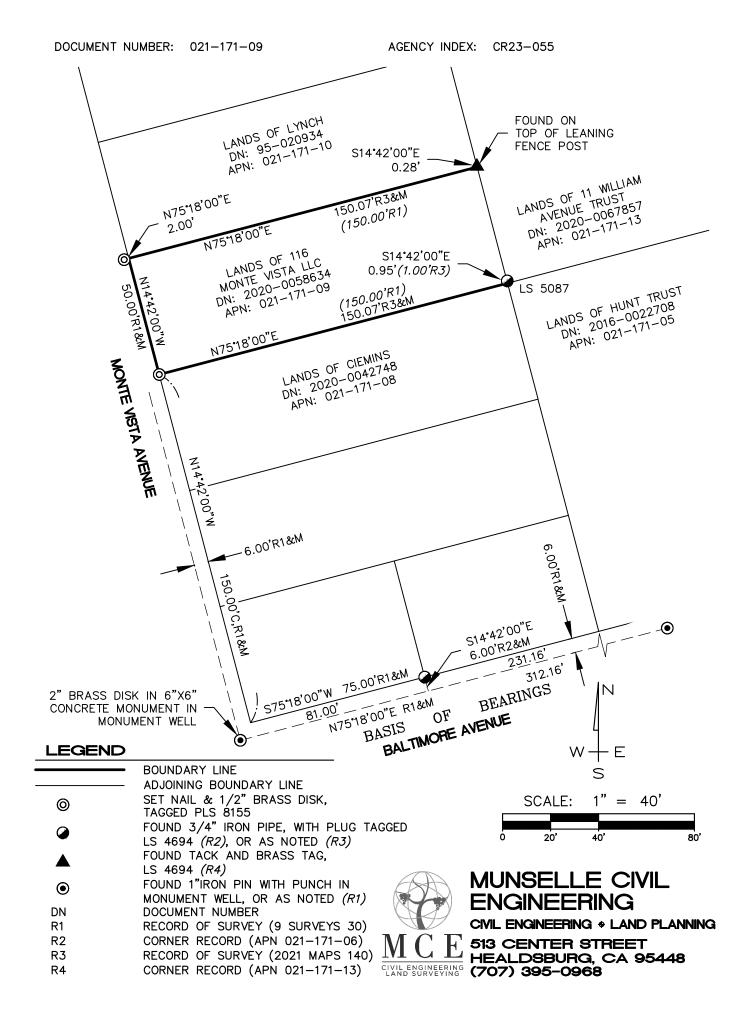

| COR                               | NER RECORD                                                                                                                                         | Agency Index<br>Document Number | CR23-055<br>021-171-09                  |
|-----------------------------------|----------------------------------------------------------------------------------------------------------------------------------------------------|---------------------------------|-----------------------------------------|
| City of                           | County                                                                                                                                             | of MARIN                        | , California                            |
| Brief Legal Descrip               | tion LOT 3. BLOCK "E". AS SHOWN ON 1                                                                                                               | THE SUBDIVISION MAP REC         | CORDED IN VOLUME 2, OF                  |
|                                   | MAPS. AT PAGE 90. MARIN COUNTY<br>CORNER TYPE                                                                                                      | <u>_RECORDS</u>                 |                                         |
| CORNERTIFE                        |                                                                                                                                                    | N.                              | DINATES (Optional)                      |
|                                   | Government Corner Control                                                                                                                          | Elevation                       | Ľ                                       |
|                                   | Meander Property                                                                                                                                   | y Units 🗌 Metric                | U.S. Survey Foot                        |
| <u></u>                           | Rancho Other                                                                                                                                       | Horizontal Datum                |                                         |
|                                   |                                                                                                                                                    |                                 | poch Date                               |
|                                   | Date of Survey06/14/2023                                                                                                                           | Vertical Datum                  |                                         |
|                                   |                                                                                                                                                    | Complies with Publi             | c Resources Code §§8801-8819            |
|                                   |                                                                                                                                                    | Complies with Publi             | c Resources Code §§8890-8902            |
| PLS Act Ref.:                     | X 8765(d) 8771                                                                                                                                     | 8773                            | Other:                                  |
| Corner/                           | Left as found Established                                                                                                                          | Rebuilt                         | Pre-Construction                        |
| Monument:                         | Found and tagged Reestablishe                                                                                                                      | ed Referenced                   | Post-Construction                       |
| RECORD OF SURV<br>021-171-06. SET | IS FROM THE RECORD OF SURVEY RECORD<br>EY RECORD IN BOOK 2021 OF MAPS, AT<br>NAIL & 1/2" BRASS DISK MONUMENTS,<br>SEE SHEET 2 FOR MORE INFORMATION | PAGE 140, MCR AND THE           | CORNER RECORD                           |
|                                   | SURVEYOR'S STATEMENT                                                                                                                               |                                 | ED LAND SUD                             |
| This Corner Record wa             | as prepared by me or under my direction in confo                                                                                                   | rmance with                     | LUEN J. Frank                           |
| the Professional Land             | Surveyors' Act on 07/06/2023                                                                                                                       | 2                               | LOR LOR                                 |
| $\leq \neq$                       | <i>L</i> / s                                                                                                                                       | 8155                            | No. 8155                                |
| Signed <u>le</u>                  | P.L.S. or No                                                                                                                                       | <u> </u>                        | STATE OF CALIFORNIT                     |
|                                   | COUNTY SURVEYOR'S STATEMENT                                                                                                                        | _                               |                                         |
| This Corner Record wa             | as received July 06, 2023                                                                                                                          |                                 | IONAL LAND                              |
| and examined and filed            | July 06, 2023                                                                                                                                      | _3                              | 55 PACY W. PROVER                       |
| Signed                            | I.P.L.S.                                                                                                                                           | No. <u>8176</u>                 | AND |