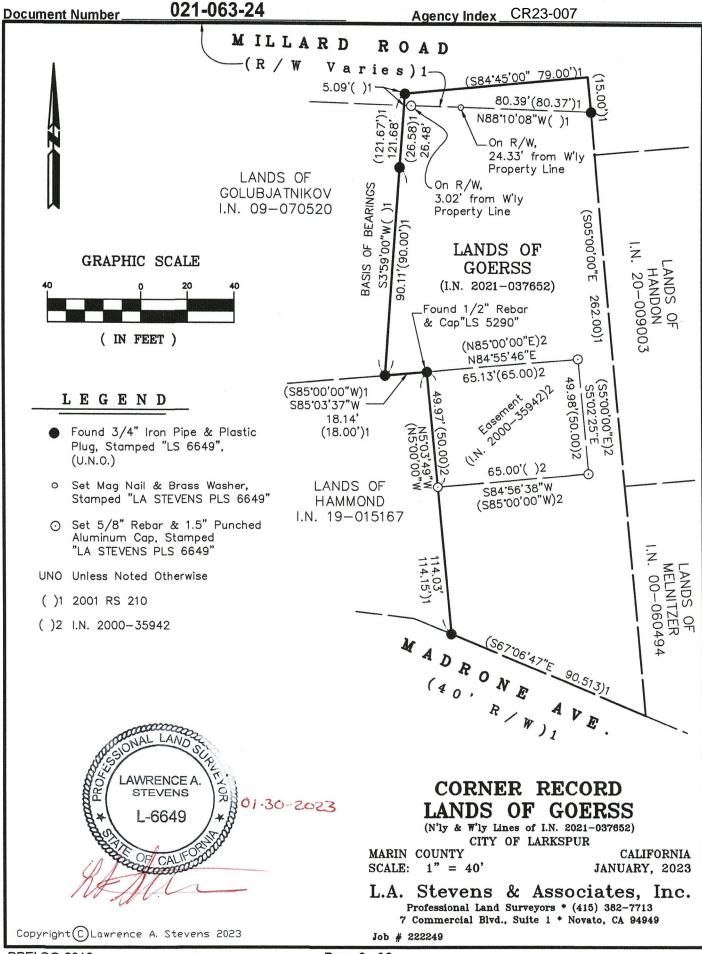

|                                                                                                                              |                                |                       | x                                                                      |  |
|------------------------------------------------------------------------------------------------------------------------------|--------------------------------|-----------------------|------------------------------------------------------------------------|--|
| CORNE                                                                                                                        | R RECOR                        | Agency Index          | CR23-007                                                               |  |
| CONNE                                                                                                                        |                                | Document Number       | 021-063-24                                                             |  |
| City of Larkspur                                                                                                             |                                | County of             | MARIN , California                                                     |  |
| Brief Legal Description PORTION OF LOT 6, BLOCK 2, RACK 1, PULL 10, PER 2001 RS 210.                                         |                                |                       |                                                                        |  |
|                                                                                                                              | CORNER TYPE                    | E N.                  | COORDINATES (Optional )                                                |  |
| Go                                                                                                                           | overnment Corner 🔲 Contro      |                       |                                                                        |  |
|                                                                                                                              | Meander Proper                 | ty X Units            | Metric 🔲 U.S. Survey Foot 🗵                                            |  |
|                                                                                                                              | Rancho 🔲 Other                 | Horizontal Da         | tum                                                                    |  |
|                                                                                                                              |                                |                       | Epoch Date                                                             |  |
| Da                                                                                                                           | te of Survey <u>11/10/2022</u> |                       | n                                                                      |  |
|                                                                                                                              |                                |                       | Public Resources Code §§8801-8819<br>Public Resources Code §§8890-8902 |  |
| PLS Act Ref: 🗵 8765 (                                                                                                        | d) 🗌 8771                      | 8773                  | Other:                                                                 |  |
| Corner/ X Left as                                                                                                            | found X Established            | Rebuilt               | Pre-Construction                                                       |  |
| Monument: D Found                                                                                                            | and tagged 🔲 Reestablish       | ed 🗌 Referenced       | Post-Construction                                                      |  |
| Narrative of corner identified and monument as found, set, reset, replaced, or removed:<br>See sheet #2 for description (s): |                                |                       |                                                                        |  |
|                                                                                                                              |                                |                       |                                                                        |  |
|                                                                                                                              |                                |                       | meridia                                                                |  |
|                                                                                                                              |                                |                       | ONAL LAND ST                                                           |  |
|                                                                                                                              |                                |                       | PLAN                                                                   |  |
|                                                                                                                              |                                | uT.                   | LAWRENCE A.                                                            |  |
|                                                                                                                              |                                |                       |                                                                        |  |
|                                                                                                                              |                                |                       |                                                                        |  |
| the Professional Land Surveyors' Act on January 30, 2023                                                                     |                                |                       |                                                                        |  |
| Signed                                                                                                                       | P.L                            | S. or R.C.E. No. 6649 | - Concontraction                                                       |  |