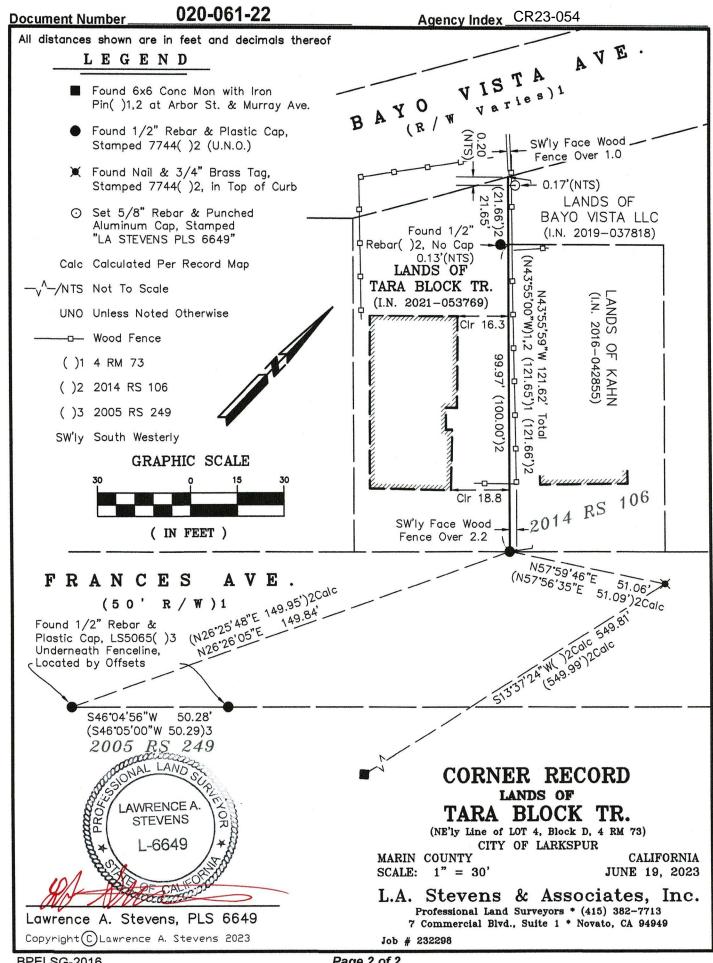

| CORNER RECO                                                                                                                                                                                        |                                           |                                           |                       | Agen                    | ncy Index                                                                                                                                                                                                                                                                                                                                                                                                                                                                                                                                                                                                                                                                                                                                                                                                                                                                                                                                                                                       | CR23-054       |                                            |
|----------------------------------------------------------------------------------------------------------------------------------------------------------------------------------------------------|-------------------------------------------|-------------------------------------------|-----------------------|-------------------------|-------------------------------------------------------------------------------------------------------------------------------------------------------------------------------------------------------------------------------------------------------------------------------------------------------------------------------------------------------------------------------------------------------------------------------------------------------------------------------------------------------------------------------------------------------------------------------------------------------------------------------------------------------------------------------------------------------------------------------------------------------------------------------------------------------------------------------------------------------------------------------------------------------------------------------------------------------------------------------------------------|----------------|--------------------------------------------|
| COL                                                                                                                                                                                                |                                           | NLU                                       |                       | Docu                    | iment Number                                                                                                                                                                                                                                                                                                                                                                                                                                                                                                                                                                                                                                                                                                                                                                                                                                                                                                                                                                                    | 020            | 0-061-22                                   |
| City of La                                                                                                                                                                                         | rkspur                                    |                                           | ntactements and an    | Cour                    | nty of                                                                                                                                                                                                                                                                                                                                                                                                                                                                                                                                                                                                                                                                                                                                                                                                                                                                                                                                                                                          | MARIN          | , California                               |
| Brief Legal Description NE'ly Line of Lot 4 Block D, 4 RM 73; I.N. 2021-053769                                                                                                                     |                                           |                                           |                       |                         |                                                                                                                                                                                                                                                                                                                                                                                                                                                                                                                                                                                                                                                                                                                                                                                                                                                                                                                                                                                                 |                |                                            |
|                                                                                                                                                                                                    | 7                                         | CORNE                                     | R TYPE                |                         | N.                                                                                                                                                                                                                                                                                                                                                                                                                                                                                                                                                                                                                                                                                                                                                                                                                                                                                                                                                                                              | COORDINA       | TES (Optional )<br>E                       |
|                                                                                                                                                                                                    | Governn                                   | nent Corner 🔲                             | Control               |                         | Elevation                                                                                                                                                                                                                                                                                                                                                                                                                                                                                                                                                                                                                                                                                                                                                                                                                                                                                                                                                                                       |                |                                            |
|                                                                                                                                                                                                    | -                                         | Meander 🔲<br>Rancho 🔲                     | Property<br>Other     | $\overline{\mathbf{X}}$ | Units<br>Horizontal Dat                                                                                                                                                                                                                                                                                                                                                                                                                                                                                                                                                                                                                                                                                                                                                                                                                                                                                                                                                                         | Metric 🔲<br>um | U.S. Survey Foot 🔲                         |
|                                                                                                                                                                                                    |                                           |                                           |                       |                         |                                                                                                                                                                                                                                                                                                                                                                                                                                                                                                                                                                                                                                                                                                                                                                                                                                                                                                                                                                                                 |                | ate                                        |
|                                                                                                                                                                                                    | Date of a                                 | Survey 6/13                               | /2023                 | ninter-                 |                                                                                                                                                                                                                                                                                                                                                                                                                                                                                                                                                                                                                                                                                                                                                                                                                                                                                                                                                                                                 |                |                                            |
| di kanadari ka kata ka                                                                                                                                         |                                           | An |                       |                         | And a second s |                | es Code §§8801-8819<br>es Code §§8890-8902 |
| PLS Act Ref:                                                                                                                                                                                       | 🗙 8765(d)                                 | 8771                                      |                       | 87                      | 73                                                                                                                                                                                                                                                                                                                                                                                                                                                                                                                                                                                                                                                                                                                                                                                                                                                                                                                                                                                              |                | Other:                                     |
| Corner/<br>Monument:                                                                                                                                                                               | Left as foun                              |                                           | blished<br>stablished |                         | ebuilt<br>eferenced                                                                                                                                                                                                                                                                                                                                                                                                                                                                                                                                                                                                                                                                                                                                                                                                                                                                                                                                                                             |                | Pre-Construction                           |
| Narrative of co                                                                                                                                                                                    | orner identified ar<br>#2 for description | nd monument as<br>n (s):                  | found, set,           | reset, rep              | placed, or remove                                                                                                                                                                                                                                                                                                                                                                                                                                                                                                                                                                                                                                                                                                                                                                                                                                                                                                                                                                               | ed:            | ******                                     |
| Found disturb                                                                                                                                                                                      | ed 1/2" rebar at t                        | he westerly corne                         | eroflands             | of Kahn                 | accepted as mo                                                                                                                                                                                                                                                                                                                                                                                                                                                                                                                                                                                                                                                                                                                                                                                                                                                                                                                                                                                  | nument ner 2   | 014 RS 106                                 |
| SURVEYOR'S STATEMENT<br>This Corner Record was prepared by me or under my direction in conformance with<br>the Professional Land Surveyors' Act on June 19, 2023<br>Signed P.L.S. or R.C.E. No6649 |                                           |                                           |                       |                         |                                                                                                                                                                                                                                                                                                                                                                                                                                                                                                                                                                                                                                                                                                                                                                                                                                                                                                                                                                                                 |                | WRENCE A.<br>STEVENS<br>L-6649             |
| COUNTY SURVEYOR'S STATEMENT This Corner Record was receivedJune 28, 2023 and examined and filedJune 29, 2023                                                                                       |                                           |                                           |                       |                         |                                                                                                                                                                                                                                                                                                                                                                                                                                                                                                                                                                                                                                                                                                                                                                                                                                                                                                                                                                                                 |                |                                            |
| Signed<br>Title_County                                                                                                                                                                             |                                           |                                           | P.L.S.                |                         | No. <u>8176</u>                                                                                                                                                                                                                                                                                                                                                                                                                                                                                                                                                                                                                                                                                                                                                                                                                                                                                                                                                                                 | *              | ATTE OF CALIFORNIA                         |
| County Surve                                                                                                                                                                                       | yor's Comment_                            |                                           |                       |                         |                                                                                                                                                                                                                                                                                                                                                                                                                                                                                                                                                                                                                                                                                                                                                                                                                                                                                                                                                                                                 |                |                                            |
| BPELSG-2010                                                                                                                                                                                        | 6                                         |                                           | F                     | Page 1 of               | f 2                                                                                                                                                                                                                                                                                                                                                                                                                                                                                                                                                                                                                                                                                                                                                                                                                                                                                                                                                                                             |                |                                            |