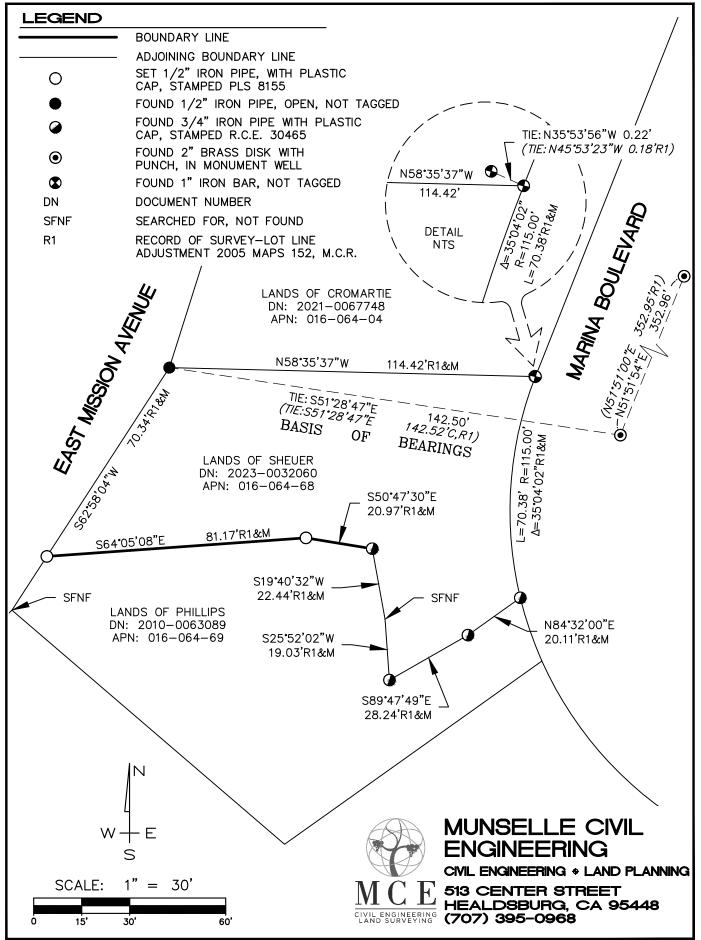

| (                                                                                                                                                                                                                                                                                                                          | COR         |                    | CORD                 | Agency Index              | CR24-003                     |
|----------------------------------------------------------------------------------------------------------------------------------------------------------------------------------------------------------------------------------------------------------------------------------------------------------------------------|-------------|--------------------|----------------------|---------------------------|------------------------------|
|                                                                                                                                                                                                                                                                                                                            | ••••        |                    |                      | Document Number .         | 016-064-68                   |
| City of _                                                                                                                                                                                                                                                                                                                  |             | SAN RAFAEL         | County of _          | MARIN                     | , California                 |
| Brief Leg                                                                                                                                                                                                                                                                                                                  | gal Descrip | tion LOT A AS SHOW | N ON THAT RECORD OF  | SURVEY - LOT LINE         | ADJUSTMENT                   |
| CORNER TYPE COORDINATES (Optional)                                                                                                                                                                                                                                                                                         |             |                    |                      |                           | NATES (Optional)             |
|                                                                                                                                                                                                                                                                                                                            |             |                    |                      | N                         | E                            |
|                                                                                                                                                                                                                                                                                                                            |             | Government         |                      | Elevation<br>Units Metric | U.S. Survey Foot             |
|                                                                                                                                                                                                                                                                                                                            |             | Rancho             | X Property Other     | <b></b> 15                |                              |
|                                                                                                                                                                                                                                                                                                                            |             |                    |                      | Horizontal Datum          | ooch Date                    |
|                                                                                                                                                                                                                                                                                                                            |             | Date of Survey     | 11/20/2023           | Vertical Datum            |                              |
|                                                                                                                                                                                                                                                                                                                            |             |                    |                      |                           | c Resources Code §§8801-8819 |
|                                                                                                                                                                                                                                                                                                                            |             |                    |                      | Complies with Public      | c Resources Code §§8890-8902 |
| PLS Act F                                                                                                                                                                                                                                                                                                                  | Ref.:       | X 8765(d)          | 8771                 | 8773                      | Other:                       |
| Corner/                                                                                                                                                                                                                                                                                                                    |             | X Left as found    | Established          | Rebuilt                   | Pre-Construction             |
| Monument:                                                                                                                                                                                                                                                                                                                  | it:         | Found and tagged   | X Reestablished      | Referenced                | Post-Construction            |
| FOUND MONUMENTS PER THE RECORD OF SURVEY – LOT LINE ADJUSTMENT, RECORDED IN BOOK 2005 OF MAPS, AT PAGE 152, MARIN COUNTY RECORDS. MONUMENTS ON THE SOUTHWEST BOUNDARY LINE WERE SEARCHED FOR, BUT NOT FOUND. SET 1/2" IRON PIPES WITH PLASTIC CAPS STAMPED P.L.S. 8155 AT RECORD LOCATIONS. SEE SHEET #2 FOR MORE DETAILS. |             |                    |                      |                           |                              |
| SURVEYOR'S STATEMENT<br>This Corner Record was prepared by me or under my direction in conformance with                                                                                                                                                                                                                    |             |                    |                      |                           |                              |
| the Professional Land Surveyors' Act on $1/22/2024$                                                                                                                                                                                                                                                                        |             |                    |                      |                           |                              |
| Signed                                                                                                                                                                                                                                                                                                                     |             | tenter             | P.L.S. or R.C.E. No. | . 8155                    | AT OF CALLFORTUNE            |
| COUNTY SURVEYOR'S STATEMENT                                                                                                                                                                                                                                                                                                |             |                    |                      |                           |                              |
| This Corner Record was received January 22, 2024                                                                                                                                                                                                                                                                           |             |                    |                      |                           |                              |
| and examined and filed January 22, 2024 .                                                                                                                                                                                                                                                                                  |             |                    |                      |                           |                              |
| and examined and filed     January 22, 2024       Signed     T. kl. P. L.S.   No. 8176                                                                                                                                                                                                                                     |             |                    |                      |                           |                              |
| Title County Surveyor                                                                                                                                                                                                                                                                                                      |             |                    |                      |                           |                              |
| County Surveyor's Comment                                                                                                                                                                                                                                                                                                  |             |                    |                      |                           |                              |