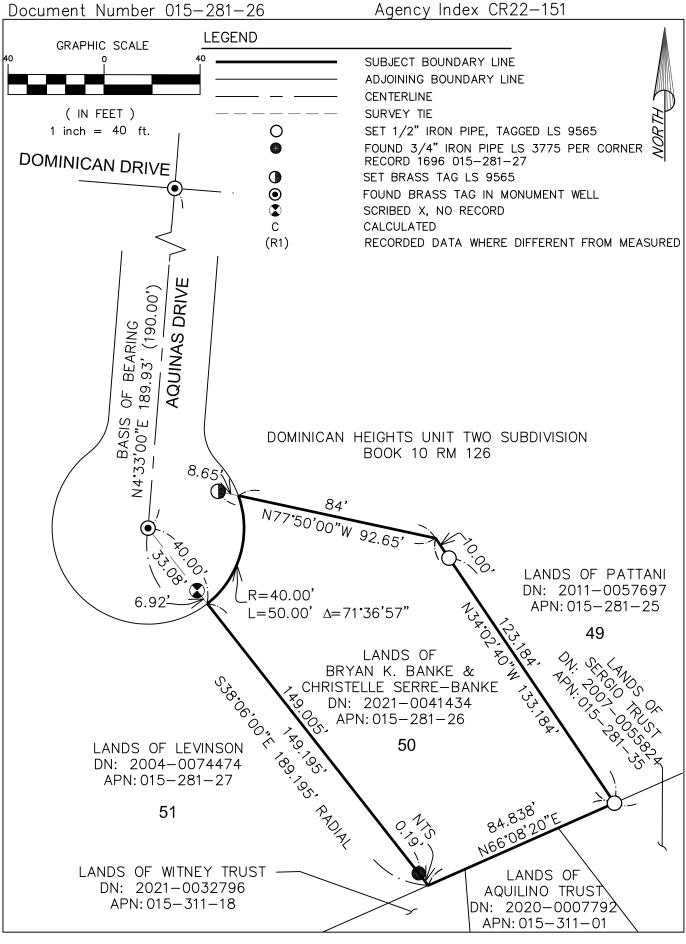

| CORNER RECORD                                                                                                                                                                                                            | Agency Index <u>CR22–151</u><br>Document Numbe <u>r 015–281–26.</u>                                                  |
|--------------------------------------------------------------------------------------------------------------------------------------------------------------------------------------------------------------------------|----------------------------------------------------------------------------------------------------------------------|
| City of <u>SAN RAFAEL</u><br>Brief Legal Description Lot 50 as shown in book                                                                                                                                             | County of <u>MARIN</u> , California                                                                                  |
| APN: 015-281-26.                                                                                                                                                                                                         |                                                                                                                      |
| CORNER TYPE                                                                                                                                                                                                              | COORDINATES (Optional)                                                                                               |
| Government Corner Control                                                                                                                                                                                                | NE<br>Elevation                                                                                                      |
| Meander Property                                                                                                                                                                                                         |                                                                                                                      |
| Rancho 🗌 Other                                                                                                                                                                                                           | Horizontal Datum                                                                                                     |
|                                                                                                                                                                                                                          | Zone Epoch Date                                                                                                      |
| Date of Survey 06-29-2021                                                                                                                                                                                                | Vertical Datum<br>Complies with Public Resources Code §§8801-8819<br>Complies with Public Resources Code §§8890-8902 |
| PLS Act Ref: 8765(d) 8771                                                                                                                                                                                                | 🗙 8773 🗌 Other:                                                                                                      |
| Corner/ Left as found Established<br>Monument: Found and tagged X Reestablished                                                                                                                                          | Rebuilt Pre-Construction   Referenced Post-Construction                                                              |
| Narrative of corner identified and monument as found, set, reset, replaced, or removed:<br>See sheet #2 for description(s):<br>FOUND 3/4" IRON PIPE IN GOOD CONDITION WITH PLASTIC TAG LS 3775 AS SHOWN ON RECORD CORNER |                                                                                                                      |
| NO. 1696. SET 2 1/2" IRON PIPES TAGGED LS 9565 AND BRASS TAG LS 9565. SEE PAGE TWO FOR                                                                                                                                   |                                                                                                                      |
| DETAILS.                                                                                                                                                                                                                 |                                                                                                                      |
|                                                                                                                                                                                                                          |                                                                                                                      |
| SURVEYOR'S STATEMENT                                                                                                                                                                                                     |                                                                                                                      |
| This Corner Record was prepared by me or under my direction in conformance with                                                                                                                                          |                                                                                                                      |
| the Professional Land Surveyors' Act on October 16, 7023.                                                                                                                                                                |                                                                                                                      |
| SignedP.L.S. or R.C.E. No                                                                                                                                                                                                |                                                                                                                      |
| COUNTY SURVEYOR'S STATEMENT                                                                                                                                                                                              | OF CALLEONIT                                                                                                         |
| This Corner Record was received October 16, 2023                                                                                                                                                                         |                                                                                                                      |
| and examined and filed October 16, 2023                                                                                                                                                                                  | SSIONAL LAND SUP                                                                                                     |
| Signed T. L. P.L.S.                                                                                                                                                                                                      | No. 8176                                                                                                             |
| Title County Surveyor                                                                                                                                                                                                    |                                                                                                                      |
| County Surveyor's Comment                                                                                                                                                                                                | ATE OF CALIFORNIA                                                                                                    |