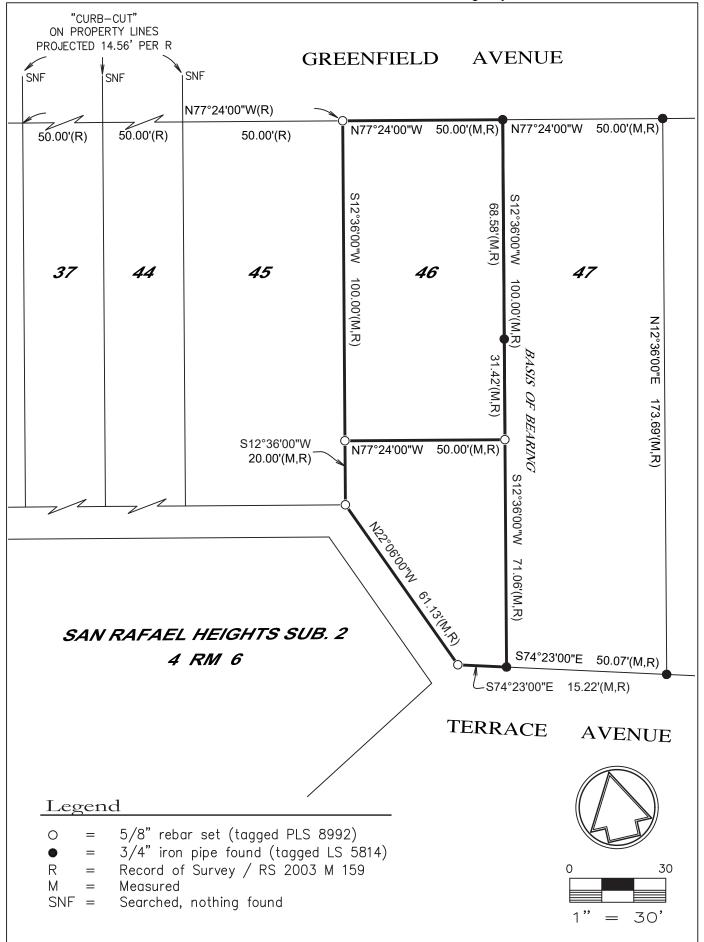

## **CORNER RECORD**

Agency Index <u>CR22-033</u>

Document Number <u>012-150-40</u>

| City of San Rafael County of                                                                                                                                                                         |                                                           | <i>l</i> arin             | , California       |                                                                                                    |
|------------------------------------------------------------------------------------------------------------------------------------------------------------------------------------------------------|-----------------------------------------------------------|---------------------------|--------------------|----------------------------------------------------------------------------------------------------|
| Brief Legal Description Record of Survey 2003-159, Marin County Records                                                                                                                              |                                                           |                           |                    |                                                                                                    |
|                                                                                                                                                                                                      | Government Corr Government Corr Rancho  Date of Survey 02 |                           | N Elevation Units  | ATES (Optional)  E.  U.S. Survey Foot  h Date  esources Code §§8801-8819 esources Code §§8890-8902 |
| PLS Act Ref.:                                                                                                                                                                                        | × 8765(d)                                                 | 8771                      | 8773               | Other:                                                                                             |
| Corner/<br>Monument:                                                                                                                                                                                 | Left as found Found and tagged                            | Established Reestablished | Rebuilt Referenced | Pre-Construction Post-Construction                                                                 |
| See sheet #2 for description(s):  Found monumentation as shown on the that Record of Survey filed in Book 2003, Page 159, Marin County Records. Set 5/8" rebars tagged PLS 8992 as shown on sheet 2. |                                                           |                           |                    |                                                                                                    |
| This Corner Record was prepared by me or under my direction in conformance with  the Professional Land Surveyors' Act on September 29, 2022  Signed  P.L.S. or R.C.E. No. PLS 8992                   |                                                           |                           |                    |                                                                                                    |
| COUNTY SURVEYOR'S STATEMENT                                                                                                                                                                          |                                                           |                           |                    |                                                                                                    |
| This Corner Record was and examined and filed Signed  Title County Surveyor's                                                                                                                        | October 04, 2022                                          | ·                         | B176               | STATE OF CALIFORNIA                                                                                |