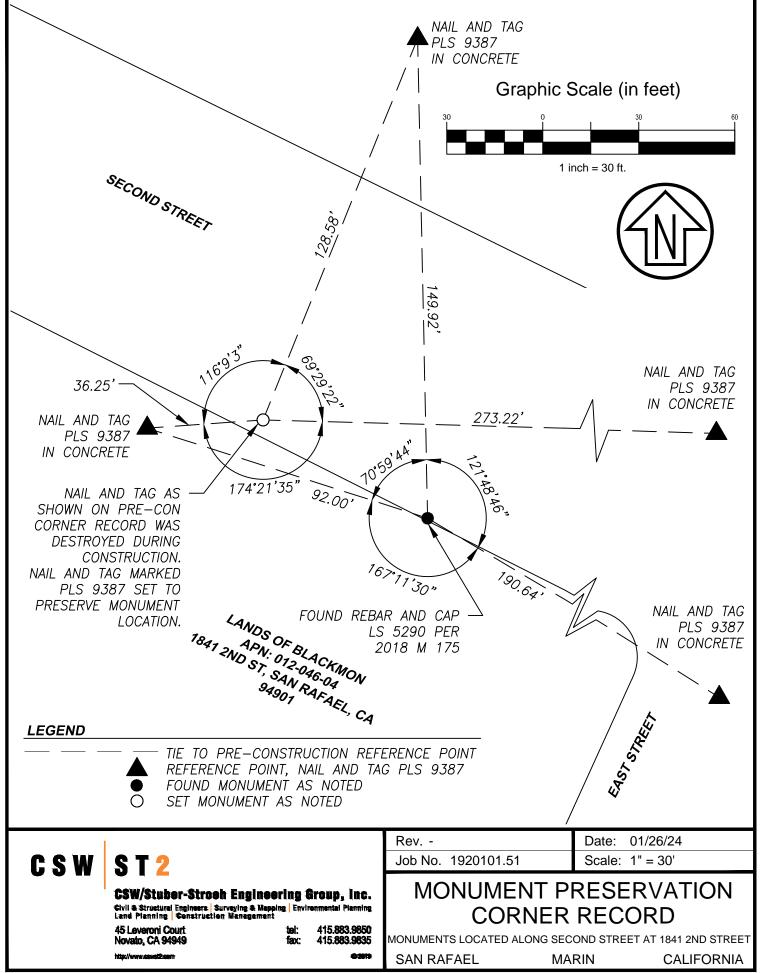

Narrative of corner identified and monument as found, set, reset, replaced, or removed: See sheet #2 for description(s):

NAIL AND TAG AS SHOWN ON PRE-CON CORNER RECORD WAS DESTROYED DURING CONSTRUCTION. SET NAIL AND TAG, IN SIDEWALK, MARKED PLS 9387 TO PRESERVE PREVIOUS MONUMENT LOCATION.

REFERENCE POINTS IN CONCRETE AS SHOWN ON PAGE 2 TO PRESERVE MONUMENT LOCATION.