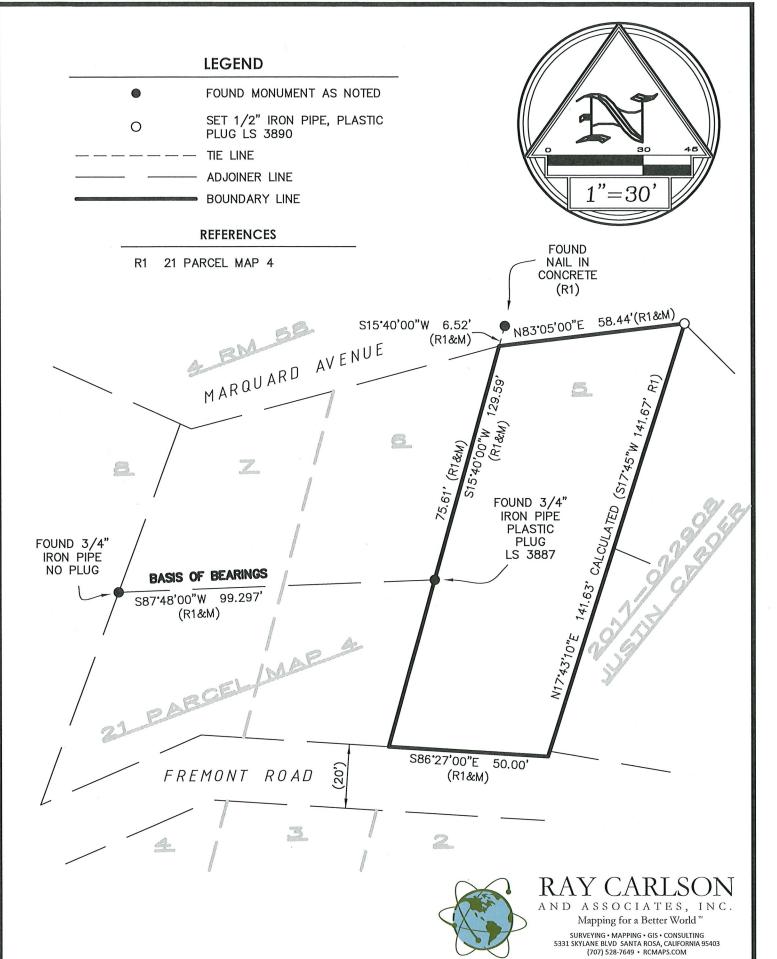

CORNER RECORD Agency Index CR24-019 Document Number APN 012-043-04 City of SAN RAFAEL County of MARIN , California Brief Legal Description LOT NO. 5, MAP OF WEST END ADDITION, SAN RAFAEL, 4 RM 58 **CORNER TYPE COORDINATES (Optional)** E. Government Corner Control Elevation Meander X Property Units Metric U.S. Survey Foot Other Rancho Horizontal Datum Epoch Date Zone Date of Survey January 17, 2024 Vertical Datum Complies with Public Resources Code §§8801-8819 Complies with Public Resources Code §§8890-8902 8765(d) PLS Act Ref.: 8771 8773 Other: Left as found Established Rebuilt Pre-Construction Corner/ Monument: Found and tagged Reestablished Referenced Post-Construction Narrative of corner identified and monument as found, set, reset, replaced, or removed: See sheet #2 for description(s): USED FOUND MONUMENTS AS SHOWN AND DELINEATED ON 21 PARCEL MAPS 4 TO RE-ESTABLISH THE NORTHEAST CORNER OF LOT NO. 5, AS SHOWN AND DELINEATED ON 4 RM 58, ALL MARIN COUNTY RECORDS. SEE SHEET 2 OF 2 FOR DETAILS. SURVEYOR'S STATEMENT This Corner Record was prepared by me or under my direction in conformance with the Professional Land Surveyors' Act on January 25, 2024 P.L.S. 3890/ P.L.S. or R.C.E. No. Signed PLS 3890 **COUNTY SURVEYOR'S STATEMENT** 

APN 012-043-04 February 5, 2024 SHEET NO. 2 OF 2 JOB NO. 2023-112 23-112.dwg EXH 8.5X11P

2024, Ray Carlson and Associates, Inc.