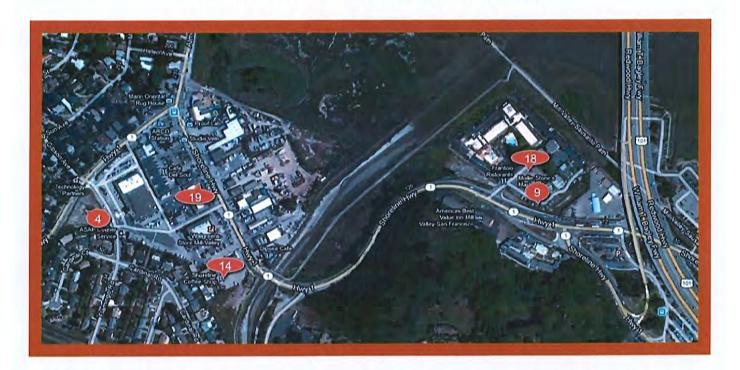

### To Begin the Exercise:

- 1. Each group member takes 5 minutes in silence to read the Instructions and study the map. Begin to get an idea of where you might want to place the homes. The Location Fact Sheets are available for reference.
- 2. Begin a group discussion about where to place the homes. Remember to listen to each group member's perspective and to make group decisions. The group works together to place at least 185 homes on the map, using the color-coded Post-it notes as follows:
  - ☐ Yellow: at least 61 in the Market Rate range ( = income above \$116,500, 4-person household)
  - ☐ Blue: at least 37 in the Moderate Income range ( = income up to \$116,500, 4-person household)
  - ☐ Green: at least 87 in the Lower Income range (= income below \$88,600, 4-person household)

### To Begin the Exercise:

- 1. Each group member takes 5 minutes in silence to read the Instructions and study the map. Begin to get an idea of where you might want to place the homes. The Location Fact Sheets are available for reference.
- 2. Begin a group discussion about where to place the homes. Remember to listen to each group member's perspective and to make group decisions. The group works together to place at least 185 homes on the map, using the color-coded Post-it notes as follows:
  - ☐ Yellow: at least 61 in the Market Rate range ( = income above \$116,500, 4-person household)
  - ☐ Blue: at least 37 in the Moderate Income range (= income up to \$116,500, 4-person household)
  - ☐ Green: at least 87 in the Lower Income range (= income below \$88,600, 4-person household)