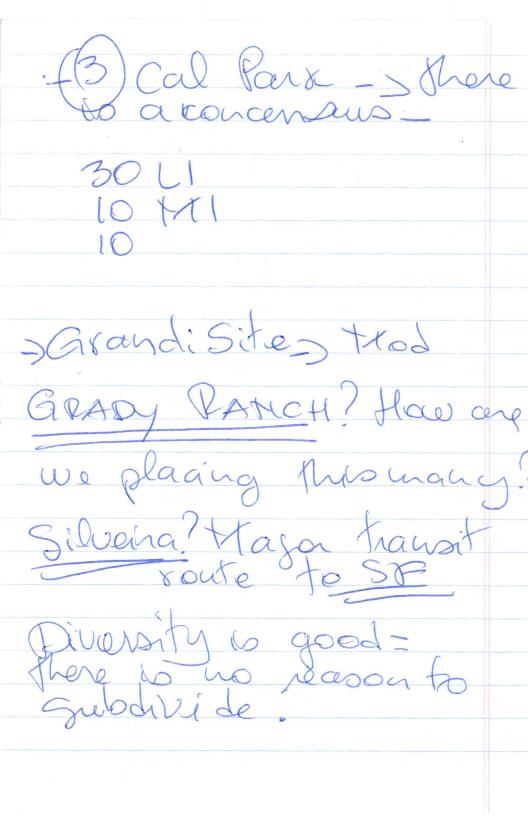

# Debrief

Once the exercise is complete, take a few minutes to debrief as a group and share your thoughts about the exercise. Questions to consider for discussion:

- · What are your top three takeaways from the exercise?
- What was it like listening to everyone's perspectives?
- What did you discover about placing the homes?

Please turn in your group notes and Scenario Card at the end of the Workshop.

need a wholestic perspective

Notes:

| Date: | Name: | Group #: | 16 |  |
|-------|-------|----------|----|--|
|       |       |          | ,  |  |