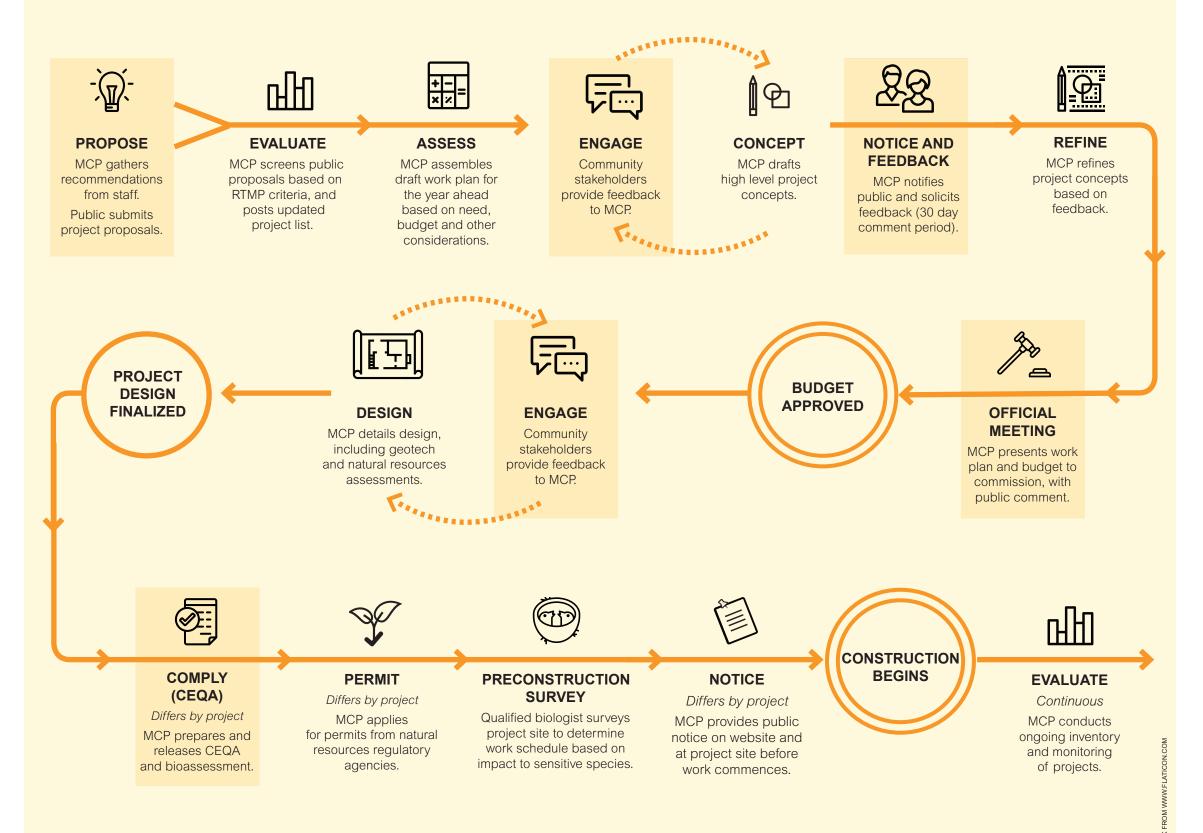

# TRAIL PROJECT PLANNING PHASES

This is a general overview of Marin County Parks (MCP) trail project planning phases. Sequence, timing, and duration of phases may differ from project to project.

The Road and Trail Management Plan (RTMP) addresses the complex challenges of managing Open Space roads and trails. Per the RTMP, routine trail maintenance does not compete in this project selection process. The California Environmental Quality Act (CEQA) is a state statute passed in 1970. Different levels of CEQA are required for each project. For details see http://resources.ca.gov/ceqa/.