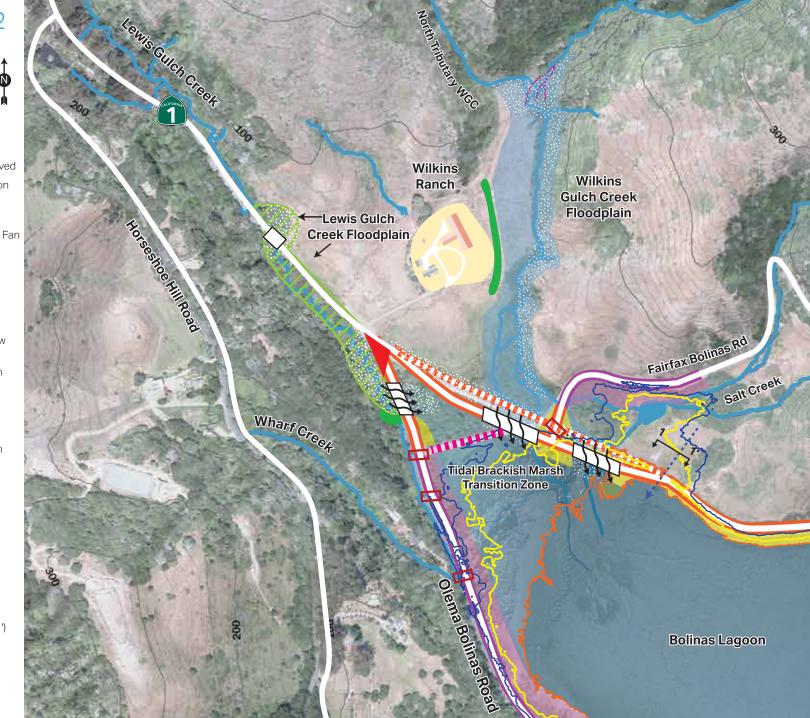

# Alternative 2

## Key

#### Phase 1

- Crossover Road Removed
- Reconfigure Intersection

## Phase 2

- Reactivate LGC Alluvial Fan
- Add Bridge/Causeway
- Raise Roadway
- Decommission Rd
- Vegetated Berm (Lewis Gulch Creek)
- --> Sub Surface Water Flow
- Vegetated Shoreline/ Soft Erosion Protection

## Phase 3

- Upgrade/Add Culvert
- Vegetated Shoreline/ Soft Erosion Protection
- Vegetated Berm (Wilkins Gulch Creek)
- Stream Rehabilitation
- Raise Roadway
- Floodplain Grading
- Reactivate WGC Alluvial Fan

## **Project Features**

- MHHW (5.6')
- Late Century SLR (11.1')
- Mid Century SLR (8.6')
- □ Road
- Existing Stream
- **↓** Cross Section