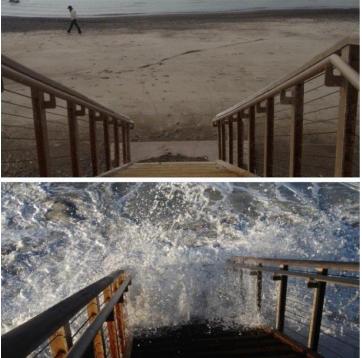

## Short Term Increases in Sea-Level

El Niño associated flooding King Tides Storm Surges

### Sea-Level Rise