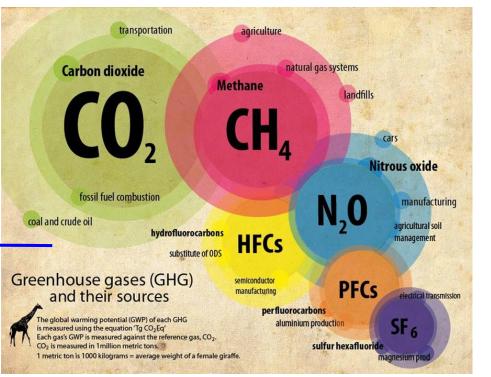

## Rise Seas In California An Update On Sea Level Rise

# Where The Research is Coming From

## Rising Seas in California

IN UPDATE ON SEA-LEVEL RISE SCIENCE



## Understanding What Has Contributed to Sea-Level Rise



#### Fossil Fuel Use→ Greenhouse Gas Emissions

#### Industrial Revolution



## Loss of Arctic Ice: A Major Contributor to Sea-Level Rise



#### Greenland Ice Sheet

Arctic Ice Sheet

### What Causes the Loss of Arctic



#### Thermal Expansion

#### Non-Point Source

**Point Source** 

## Short Term Increases in Sea-Level

El Niño associated flooding King Tides Storm Surges





### Sea-Level Rise



## Conclusion

# Increasing sea-level projection reliability

#### Lay out distinct solutions