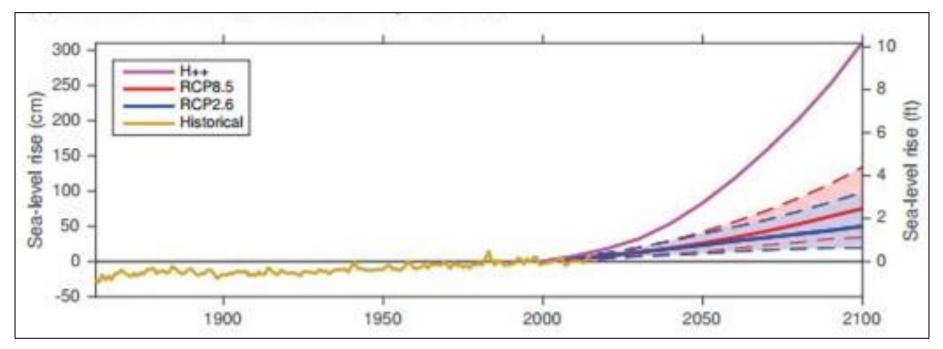

## Rise Seas In California An Update On Sea Level Rise

# Where The Research is Coming From

## Rising Seas in California

IN UPDATE ON SEA-LEVEL RISE SCIENCE



## Understanding What Has Contributed to Sea-Level Rise



#### Fossil Fuel Use→ Greenhouse Gas Emissions

#### Industrial Revolution



## Loss of Arctic Ice: A Major Contributor to Sea-Level Rise



#### Greenland Ice Sheet

Arctic Ice Sheet

### What Causes the Loss of Arctic



#### Thermal Expansion

#### Non-Point Source

**Point Source** 

## Short Term Increases in Sea-Level

El Niño associated flooding King Tides Storm Surges





### Sea-Level Rise



## Conclusion

# Increasing sea-level projection reliability

#### Lay out distinct solutions