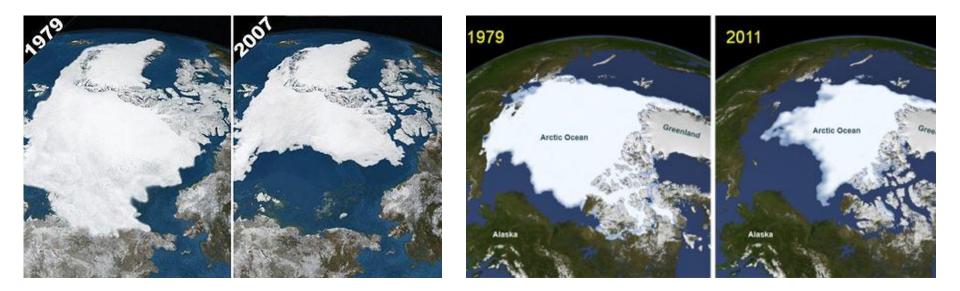

## Loss of Arctic Ice: A Major Contributor to Sea-Level Rise

#### Greenland Ice Sheet

Arctic Ice Sheet

### What Causes the Loss of Arctic